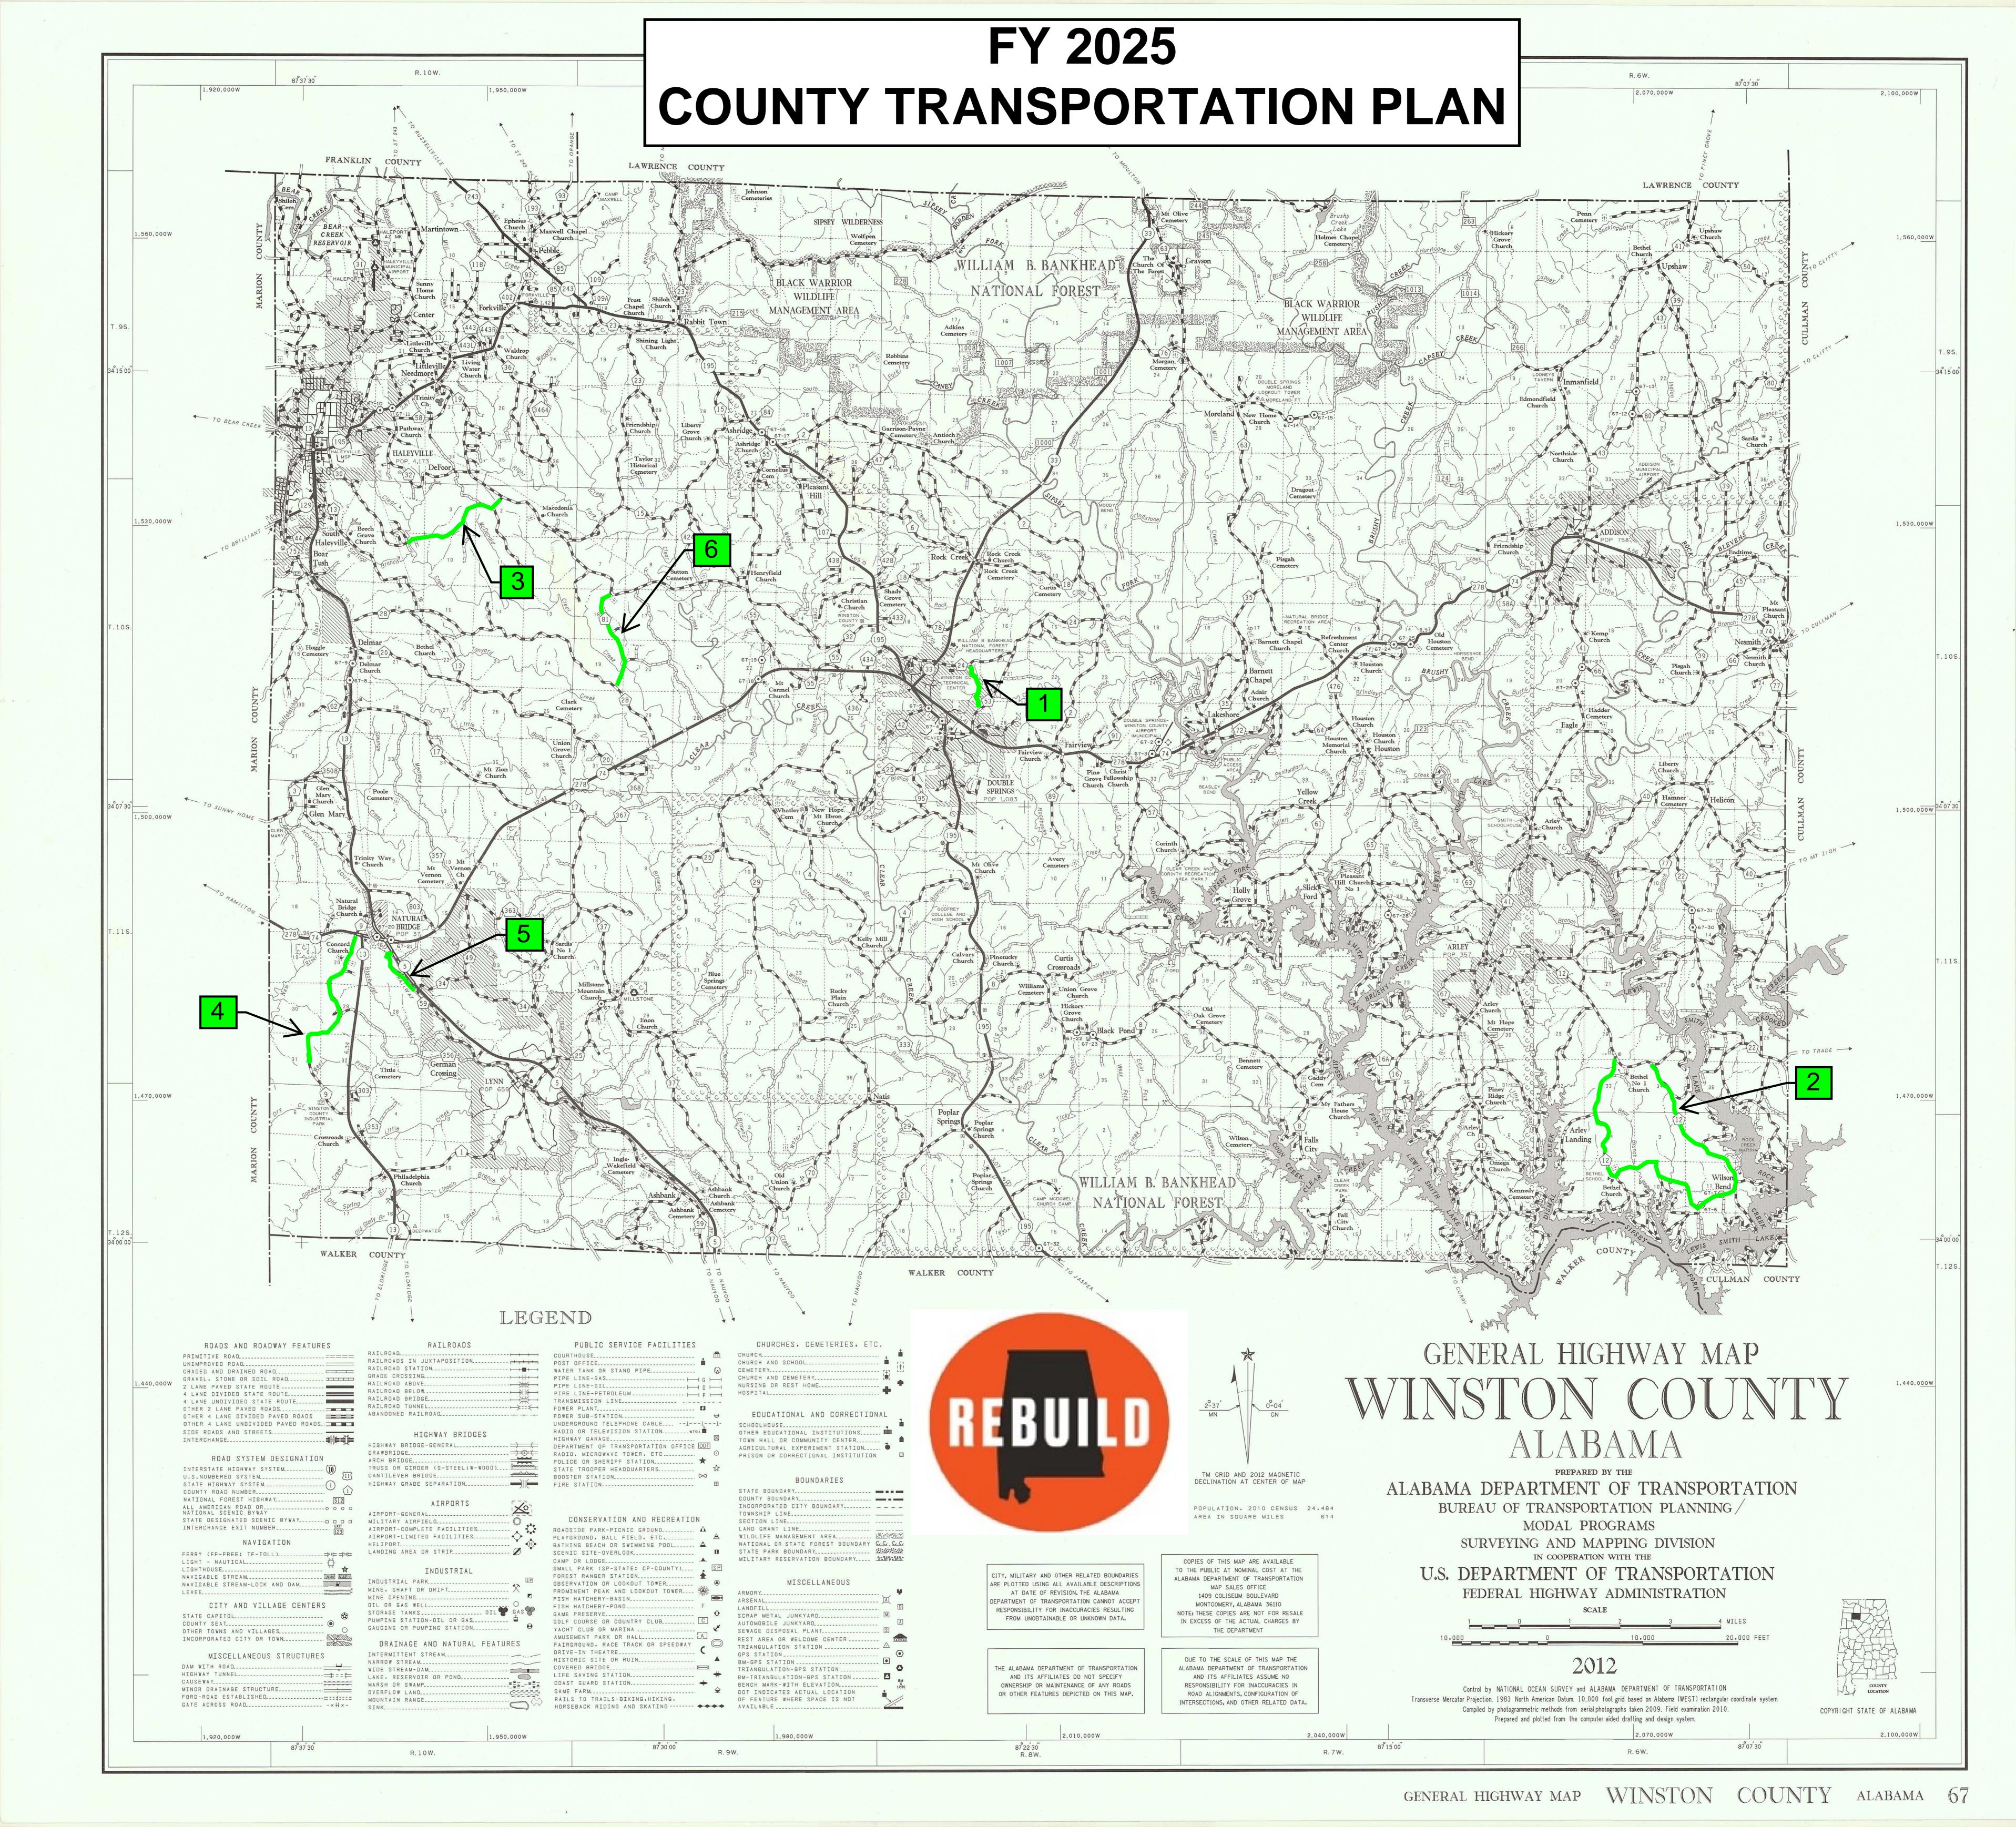

## Winston County

Date Approved by the Winston County Commission: August 26, 2024

Date Amended by the Winston County Commission:

|              |                  |                     |                                                                                         |              |         |          |                             |                                  |       |                                   | istori odurity dominiosion.     |                                                                           |                                                                        |                                                                                                                                    |              |              |
|--------------|------------------|---------------------|-----------------------------------------------------------------------------------------|--------------|---------|----------|-----------------------------|----------------------------------|-------|-----------------------------------|---------------------------------|---------------------------------------------------------------------------|------------------------------------------------------------------------|------------------------------------------------------------------------------------------------------------------------------------|--------------|--------------|
| Map<br>Index | Project No.      | Road<br>Name/Number | Lat.                                                                                    | gin<br>Long. | Lat.    | Long.    | Road Improvement<br>Project | Bridge<br>Improvement<br>Project |       | Description of Work               | Total Project<br>Estimated Cost | Estimated<br>Amount Planned<br>To Be Utilized<br>Under<br>Competitive Bid | Estimated<br>Amount Planned<br>To Be Utilized<br>Under Public<br>Works | County Rebuild Alabama Funds or Federal Aid Exchange Funds (List fund type separately for projects invovling both CRAFs and FAEFs) | CRAF Amount  | FAEF Amount  |
|              |                  |                     |                                                                                         |              |         |          |                             |                                  |       | Estimated Beginning Balance       |                                 |                                                                           |                                                                        |                                                                                                                                    | \$311,067.77 | \$890,983.20 |
|              |                  |                     |                                                                                         |              |         |          |                             |                                  |       | Estimated Annual Revenue          |                                 |                                                                           |                                                                        |                                                                                                                                    | \$874,823.27 | \$400,000.00 |
| 1            | RA-WCP-67-101-25 | Cagle Road          | 34.1530                                                                                 | -87.3909     | 34.1662 | -87.3940 | Х                           |                                  | 0.99  | Resurface and Traffic Stripe      | \$376,989.60                    |                                                                           | \$376,989.60                                                           | CRAF                                                                                                                               | \$376,989.60 |              |
| 2            | RA-WCP-67-102-25 | 12                  | 34.0533                                                                                 | -87.1710     | 34.0512 | -87.1589 | Х                           |                                  | 9.20  | Shoulder Improvements             | \$54,405.12                     | \$54,405.12                                                               |                                                                        | FAEF                                                                                                                               |              | \$54,405.12  |
| 3            | RA-WCP-67-201-25 | CR 30               | 34.2013                                                                                 | -87.5883     | 34.2141 | -87.5557 | Х                           |                                  | 2.29  | Resurface and Traffic Stripe      | \$346,783.45                    | \$279,283.45                                                              |                                                                        | CRAF                                                                                                                               | \$279,283.45 |              |
| 4            | RA-WCP-67-202-25 | CR 9                | 34.0405                                                                                 | -87.6161     | 34.0886 | -87.6062 | Х                           |                                  | 3.28  | Resurface and Traffic Stripe      | \$134,054.28                    | \$134,054.28                                                              |                                                                        | CRAF                                                                                                                               | \$134,054.28 |              |
| 5            | RA-WCP-67-203-25 | CR 59               | 34.0722                                                                                 | -87.5847     | 34.0834 | -87.5939 | Х                           |                                  | 1.08  | Reclaim Base and Resurface        | \$42,550.12                     | \$42,550.12                                                               |                                                                        | CRAF                                                                                                                               | \$42,550.12  |              |
| 6            | RA-WCP-67-204-25 | CR 81               | 34.1596                                                                                 | -87.5167     | 34.1873 | -87.5181 | Х                           |                                  | 2.19  | Resurface and Traffic Stripe      | \$375,961.02                    | \$0.00                                                                    | \$375,961.02                                                           | FAEF                                                                                                                               |              | \$375,961.02 |
|              |                  |                     |                                                                                         |              |         |          |                             |                                  |       |                                   |                                 |                                                                           |                                                                        |                                                                                                                                    |              |              |
|              |                  |                     |                                                                                         |              |         |          |                             |                                  |       |                                   |                                 |                                                                           |                                                                        |                                                                                                                                    |              |              |
|              |                  |                     |                                                                                         |              |         |          |                             |                                  |       |                                   |                                 |                                                                           |                                                                        |                                                                                                                                    |              |              |
|              |                  |                     |                                                                                         |              |         |          |                             |                                  |       |                                   |                                 |                                                                           |                                                                        |                                                                                                                                    |              |              |
|              |                  |                     |                                                                                         |              |         |          |                             |                                  |       |                                   |                                 |                                                                           |                                                                        |                                                                                                                                    |              |              |
|              |                  |                     |                                                                                         |              |         |          |                             |                                  |       |                                   |                                 |                                                                           |                                                                        |                                                                                                                                    |              |              |
|              |                  |                     |                                                                                         |              |         |          |                             |                                  |       |                                   |                                 |                                                                           |                                                                        |                                                                                                                                    |              |              |
|              | Totals/Page To   | otals               | Total Miles This Page Addressed by CTP (Total Mileage Does Not Include Bridge Projects) |              |         |          |                             |                                  | 19.03 | Page Total CTP Estimated<br>Costs | \$1,330,743.59                  | \$510,292.97                                                              | \$752,950.62                                                           | Total CRAF/FAEF Remaining<br>Estimated                                                                                             | \$353,013.59 | \$860,617.06 |