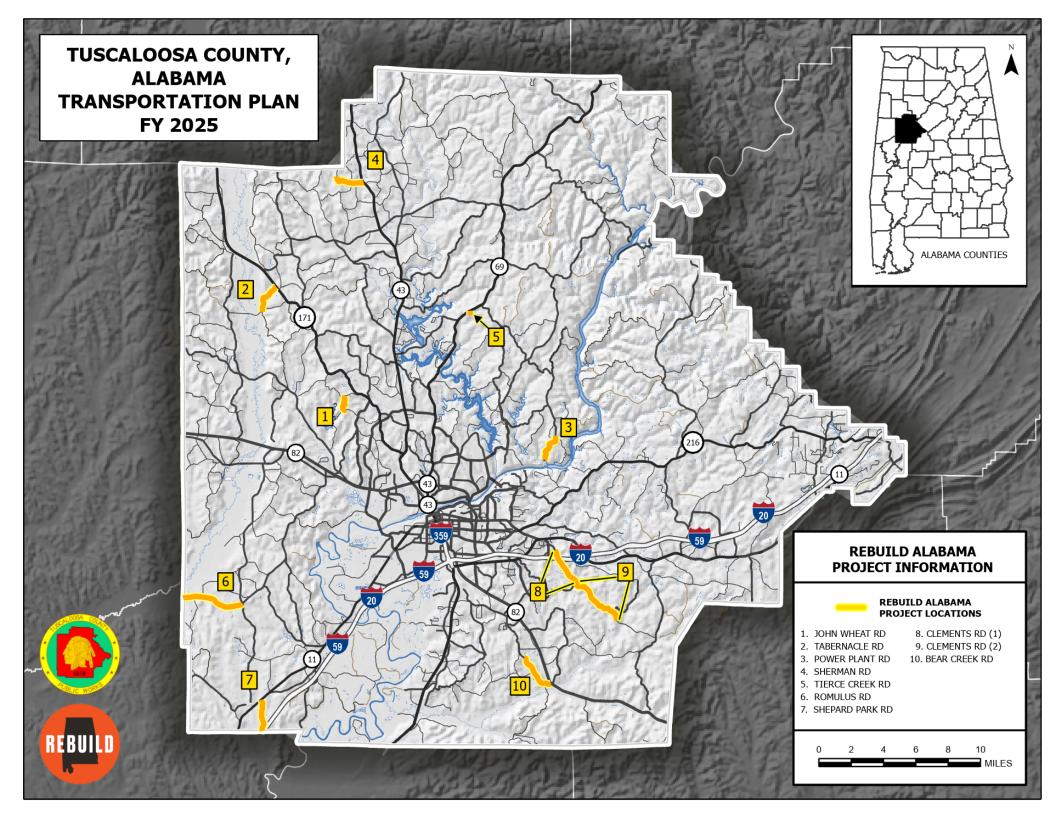

## Rebuild Alabama - FY 2025 TUSCALOOSA COUNTY

Date Approved by Tuscaloosa County Commission: August 14, 2024

|              |               |                                                                      | Begin   |          | End     |           | Project Type |        |                   |                             |                                    |                                                                        |                                                                     |                                                                                                                                          |             |             |
|--------------|---------------|----------------------------------------------------------------------|---------|----------|---------|-----------|--------------|--------|-------------------|-----------------------------|------------------------------------|------------------------------------------------------------------------|---------------------------------------------------------------------|------------------------------------------------------------------------------------------------------------------------------------------|-------------|-------------|
| Map<br>Index |               | Road Name                                                            | Lat     | Long     | Lat     | Long      | Road         | Bridge | Length<br>(miles) | Description of Work         | Total Project<br>Estimated<br>Cost | Estimated Amount<br>Planned To Be<br>Utilized Under<br>Competitive Bid | Estimated Amount<br>Planned To Be<br>Utilized Under Public<br>Works | County Rebuild Alabama Funds or Federal Aid<br>Exchange Funds (List fund type separately for<br>projects involving both CRAFs and FAEFs) |             | FAEF Amount |
|              |               |                                                                      | •       |          |         |           |              |        |                   | Estimated Beginning Balance |                                    |                                                                        |                                                                     |                                                                                                                                          |             | \$1,600,000 |
|              |               |                                                                      |         |          |         |           |              |        |                   | Estimated Annual Revenue    |                                    |                                                                        |                                                                     |                                                                                                                                          | \$2,900,000 | \$400,000   |
| 1            | RA-TCP-001-25 | John Wheat Road                                                      | 33.3045 | -87.6642 | 33.3176 | -87.66514 | х            |        | 1.16              | resurface, stripe           | \$80,000                           | \$80,000                                                               |                                                                     | CRAF                                                                                                                                     | \$80,000    |             |
| 2            | RA-TCP-002-25 | Tabernacle Road                                                      | 33.3924 | -87.7533 | 33.4151 | -87.73867 | х            |        | 2.00              | resurface, stripe           | \$192,000                          | \$192,000                                                              |                                                                     | CRAF                                                                                                                                     | \$192,000   |             |
| 3            | RA-TCP-003-25 | Power Plant Road                                                     | 33.2604 | -87.4515 | 33.282  | -87.4396  | х            |        | 1.89              | resurface, stripe           | \$165,000                          | \$165,000                                                              |                                                                     | CRAF                                                                                                                                     | \$165,000   |             |
| 4            | RA-TCP-004-25 | Sherman Road                                                         | 33.5132 | -87.6739 | 33.5078 | -87.64507 | х            |        | 1.94              | resurface, stripe           | \$194,000                          | \$194,000                                                              |                                                                     | CRAF                                                                                                                                     | \$194,000   |             |
| 5            | RA-TCP-005-25 | Tierce Creek Road                                                    | 33.3900 | -87.5309 | 33.3935 | -87.53109 | х            |        | 0.25              | resurface, stripe           | \$25,000                           | \$25,000                                                               |                                                                     | CRAF                                                                                                                                     | \$25,000    |             |
| 6            | RA-TCP-006-25 | Romulus Road                                                         | 33.1369 | -87.8381 | 33.1319 | -87.7748  | х            |        | 3.90              | resurface, stripe           | \$433,000                          | \$433,000                                                              |                                                                     | CRAF                                                                                                                                     | \$433,000   |             |
| 7            | RA-TCP-007-25 | Shepard Park Road                                                    | 33.0177 | -87.7533 | 33.0457 | -87.7546  | х            |        | 2.00              | resurface, stripe           | \$209,000                          | \$209,000                                                              |                                                                     | CRAF                                                                                                                                     | \$209,000   |             |
| 8            | RA-TCP-008-25 | Clements Rd (Jim Jones Rd<br>to 2940 Clements Rd)                    | 33.1482 | -87.4164 | 33.1797 | -87.44036 | Х            |        | 2.66              | resurface, stripe           | \$408,000                          | \$408,000                                                              |                                                                     | CRAF                                                                                                                                     | \$408,000   |             |
| 9            | RA-TCP-009-25 | Clements Rd (14362 to Jim<br>Jones Road)                             | 33.1169 | -87.3742 | 33.1482 | -87.41644 | Х            |        | 3.60              | resurface, stripe           | \$508,000                          | \$508,000                                                              |                                                                     | CRAF                                                                                                                                     | \$508,000   |             |
| 10           | RA-TCP-010-25 | Bear Creek Rd ( Highway 82 to South side of Camper Rd)               | 33.0601 | -87.4446 | 33.0835 | -87.47339 | Х            |        | 2.66              | resurface, stripe           | \$339,000                          | \$339,000                                                              |                                                                     | CRAF                                                                                                                                     | \$339,000   |             |
|              |               |                                                                      |         |          |         |           |              |        |                   |                             |                                    |                                                                        |                                                                     |                                                                                                                                          |             |             |
|              |               |                                                                      |         |          |         |           |              |        |                   |                             |                                    |                                                                        |                                                                     |                                                                                                                                          |             |             |
|              |               | Federal aid balance match                                            |         |          |         |           |              |        |                   |                             |                                    |                                                                        |                                                                     |                                                                                                                                          |             |             |
|              | Totals        | Total Miles Addressed by Tuscaloosa County Transportation Plan 22.06 |         |          |         |           |              |        |                   | Total Estimated Costs       | \$2,553,000                        | \$2,553,000                                                            | \$0                                                                 | TOTAL CRAF/FAEF Remaining Estimated                                                                                                      | \$347,000   | \$2,000,000 |