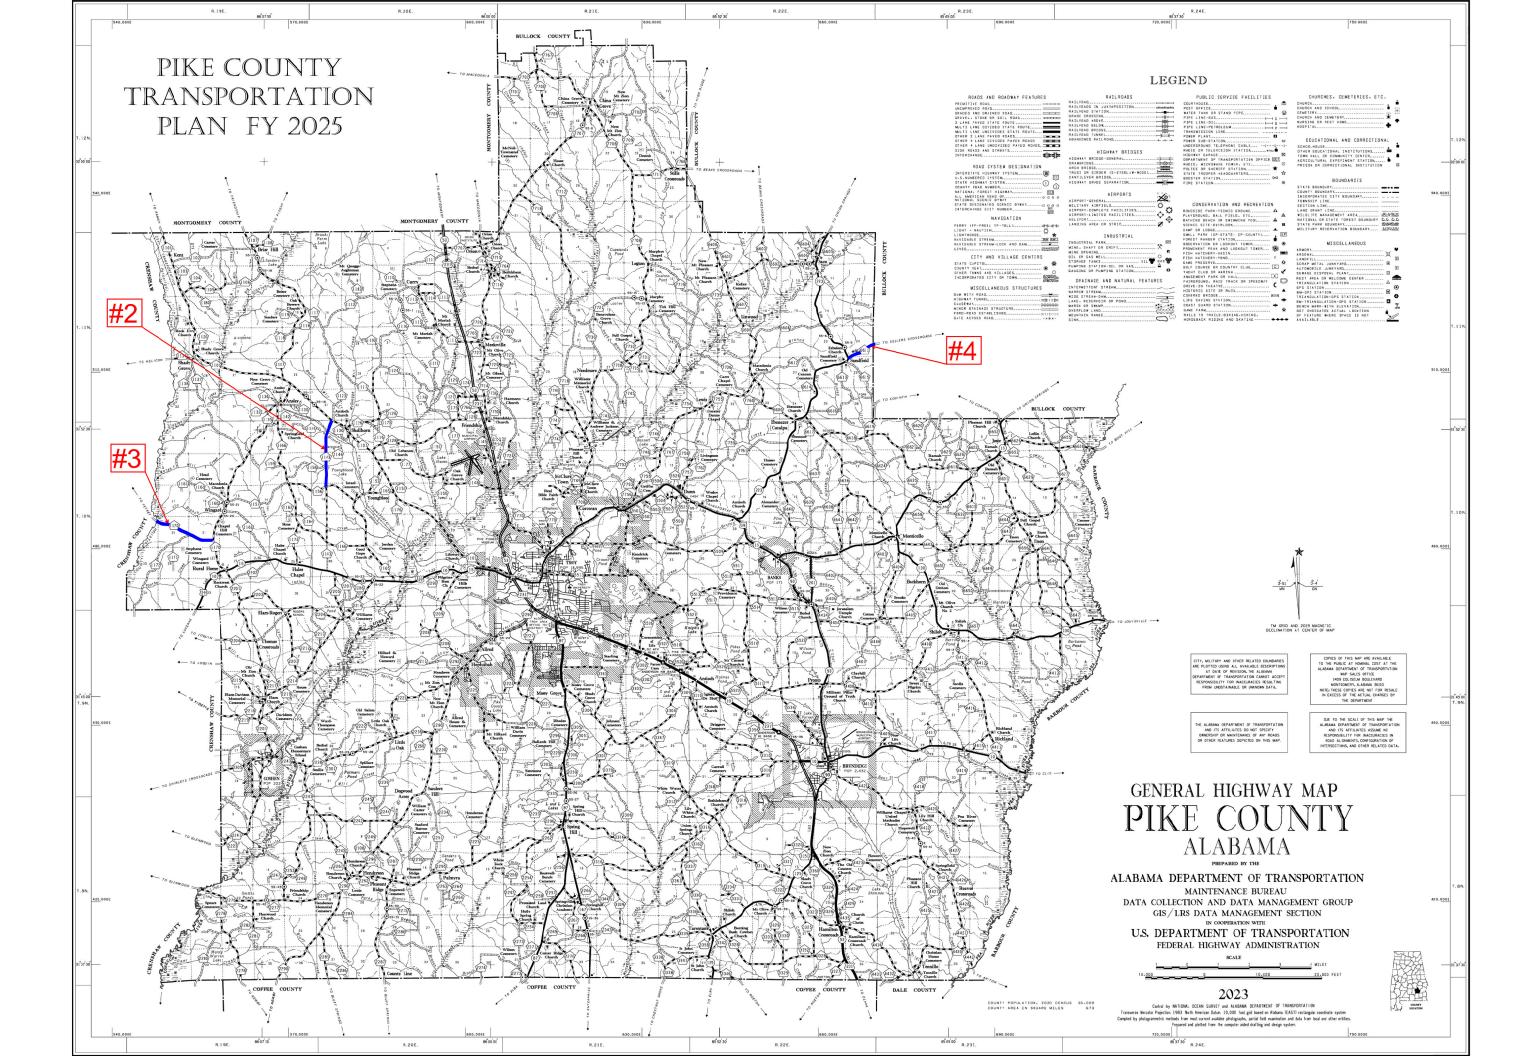

## Pike County

Date Original Approved by the Pike County Commission: 8/26/2024

|              |                                                |                     | Be       | egin      |          | End          |                             |                                  | Project                      | Details                                                             |                                 |                                                                           |                                                                        |                                                                                                                                                   |              |              |
|--------------|------------------------------------------------|---------------------|----------|-----------|----------|--------------|-----------------------------|----------------------------------|------------------------------|---------------------------------------------------------------------|---------------------------------|---------------------------------------------------------------------------|------------------------------------------------------------------------|---------------------------------------------------------------------------------------------------------------------------------------------------|--------------|--------------|
| Map<br>Index | Project No.                                    | Road<br>Name/Number | Lat.     | Long.     | Lat.     | Long.        | Road Improvement<br>Project | Bridge<br>Improvement<br>Project | Project<br>Length<br>(miles) | Description of Work                                                 | Total Project Estimated<br>Cost | Estimated<br>Amount Planned<br>To Be Utilized<br>Under<br>Competitive Bid | Estimated<br>Amount Planned<br>To Be Utilized<br>Under Public<br>Works | County Rebuild Alabama<br>Funds or Federal Aid<br>Exchange Funds<br>(List fund type separately for<br>projects invovling both CRAFs<br>and FAEFs) | CRAF Amount  | FAEF Amount  |
|              |                                                |                     |          |           |          |              |                             |                                  |                              | Estimated Beginning Balance                                         |                                 |                                                                           |                                                                        |                                                                                                                                                   | \$84,676.00  | \$1.00       |
|              |                                                |                     |          |           |          |              |                             |                                  |                              | Estimated Annual Revenue                                            |                                 |                                                                           |                                                                        |                                                                                                                                                   | \$925,000.00 | \$400,000.00 |
| 1            | RA-PCP-55-13-19<br>THROUGH RA-PCP 55-<br>06-20 | VARIOUS             | N/A      | N/A       | N/A      | N/A          | Х                           |                                  |                              | WARRANT P&I PAYMENTS FOR<br>FY 2020 RESURFACING<br>PROJECTS         | \$393,936.00                    | \$393,936.00                                                              | \$0.00                                                                 | CRAF                                                                                                                                              | \$393,936.00 |              |
| 2            | RA-PCP 55-03-25                                | 1143                | 31.8483° | -86.0904° | 31.8794° | -86.0872°    | х                           |                                  | 2.00                         | RESURFACING & TRAFFIC<br>STRIPING FROM CR-1156<br>TO CR-1101        | \$321,500.00                    | \$321,500.00                                                              | \$0.00                                                                 | CRAF                                                                                                                                              | \$321,500.00 | \$0.00       |
| 3            | RA-PCP 55-07-25                                | 1170                | 31.8721° | -86.1523° | 31.8315° | -86.1818°    | Х                           |                                  | 3.06                         | RESURFACING & TRAFFIC STRIP<br>FROM COUNTY LINE<br>TO CR-1135       | \$520,000.00                    | \$520,000.00                                                              | \$0.00                                                                 | CRAF                                                                                                                                              | \$120,000.00 | \$400,000.00 |
| 4            | RA-PCP 55-06-25                                | 6611                | 31.9086° | -85.8045° | 31.9150° | -85.7910°    | Х                           |                                  | 0.92                         | RESURFACING & TRAFFIC<br>STRIPING FROM AL HWY 223<br>TO COUNTY LINE | \$148,000.00                    | \$148,000.00                                                              | \$0.00                                                                 | CRAF                                                                                                                                              | \$148,000.00 |              |
|              |                                                |                     |          |           |          |              |                             |                                  |                              |                                                                     |                                 |                                                                           |                                                                        |                                                                                                                                                   |              |              |
|              |                                                |                     |          |           |          |              |                             |                                  |                              |                                                                     |                                 |                                                                           |                                                                        |                                                                                                                                                   |              |              |
|              |                                                |                     |          |           |          |              |                             |                                  |                              |                                                                     |                                 |                                                                           |                                                                        |                                                                                                                                                   |              |              |
|              |                                                |                     |          |           |          |              |                             |                                  |                              |                                                                     |                                 |                                                                           |                                                                        |                                                                                                                                                   |              |              |
|              |                                                |                     |          |           |          |              |                             |                                  |                              |                                                                     |                                 |                                                                           |                                                                        |                                                                                                                                                   |              |              |
|              |                                                |                     |          |           |          |              |                             |                                  |                              |                                                                     |                                 |                                                                           |                                                                        |                                                                                                                                                   |              |              |
|              |                                                |                     |          |           |          |              |                             |                                  |                              |                                                                     |                                 |                                                                           |                                                                        |                                                                                                                                                   |              |              |
|              |                                                |                     |          |           |          |              |                             |                                  |                              |                                                                     |                                 |                                                                           |                                                                        |                                                                                                                                                   |              |              |
|              |                                                |                     |          |           |          | 1            | Total This                  | Sheet =                          | 5.98                         |                                                                     |                                 |                                                                           |                                                                        |                                                                                                                                                   |              |              |
|              |                                                |                     | (T       |           |          | dressed by 0 |                             | ts)                              | 5.98                         | This pageTotal CTP<br>Estimated Costs                               | \$1,383,436.00                  | \$1,383,436.00                                                            | \$0.00                                                                 | Total CRAF/FAEF Remaining<br>Estimated                                                                                                            | \$26,240.00  | \$1.00       |