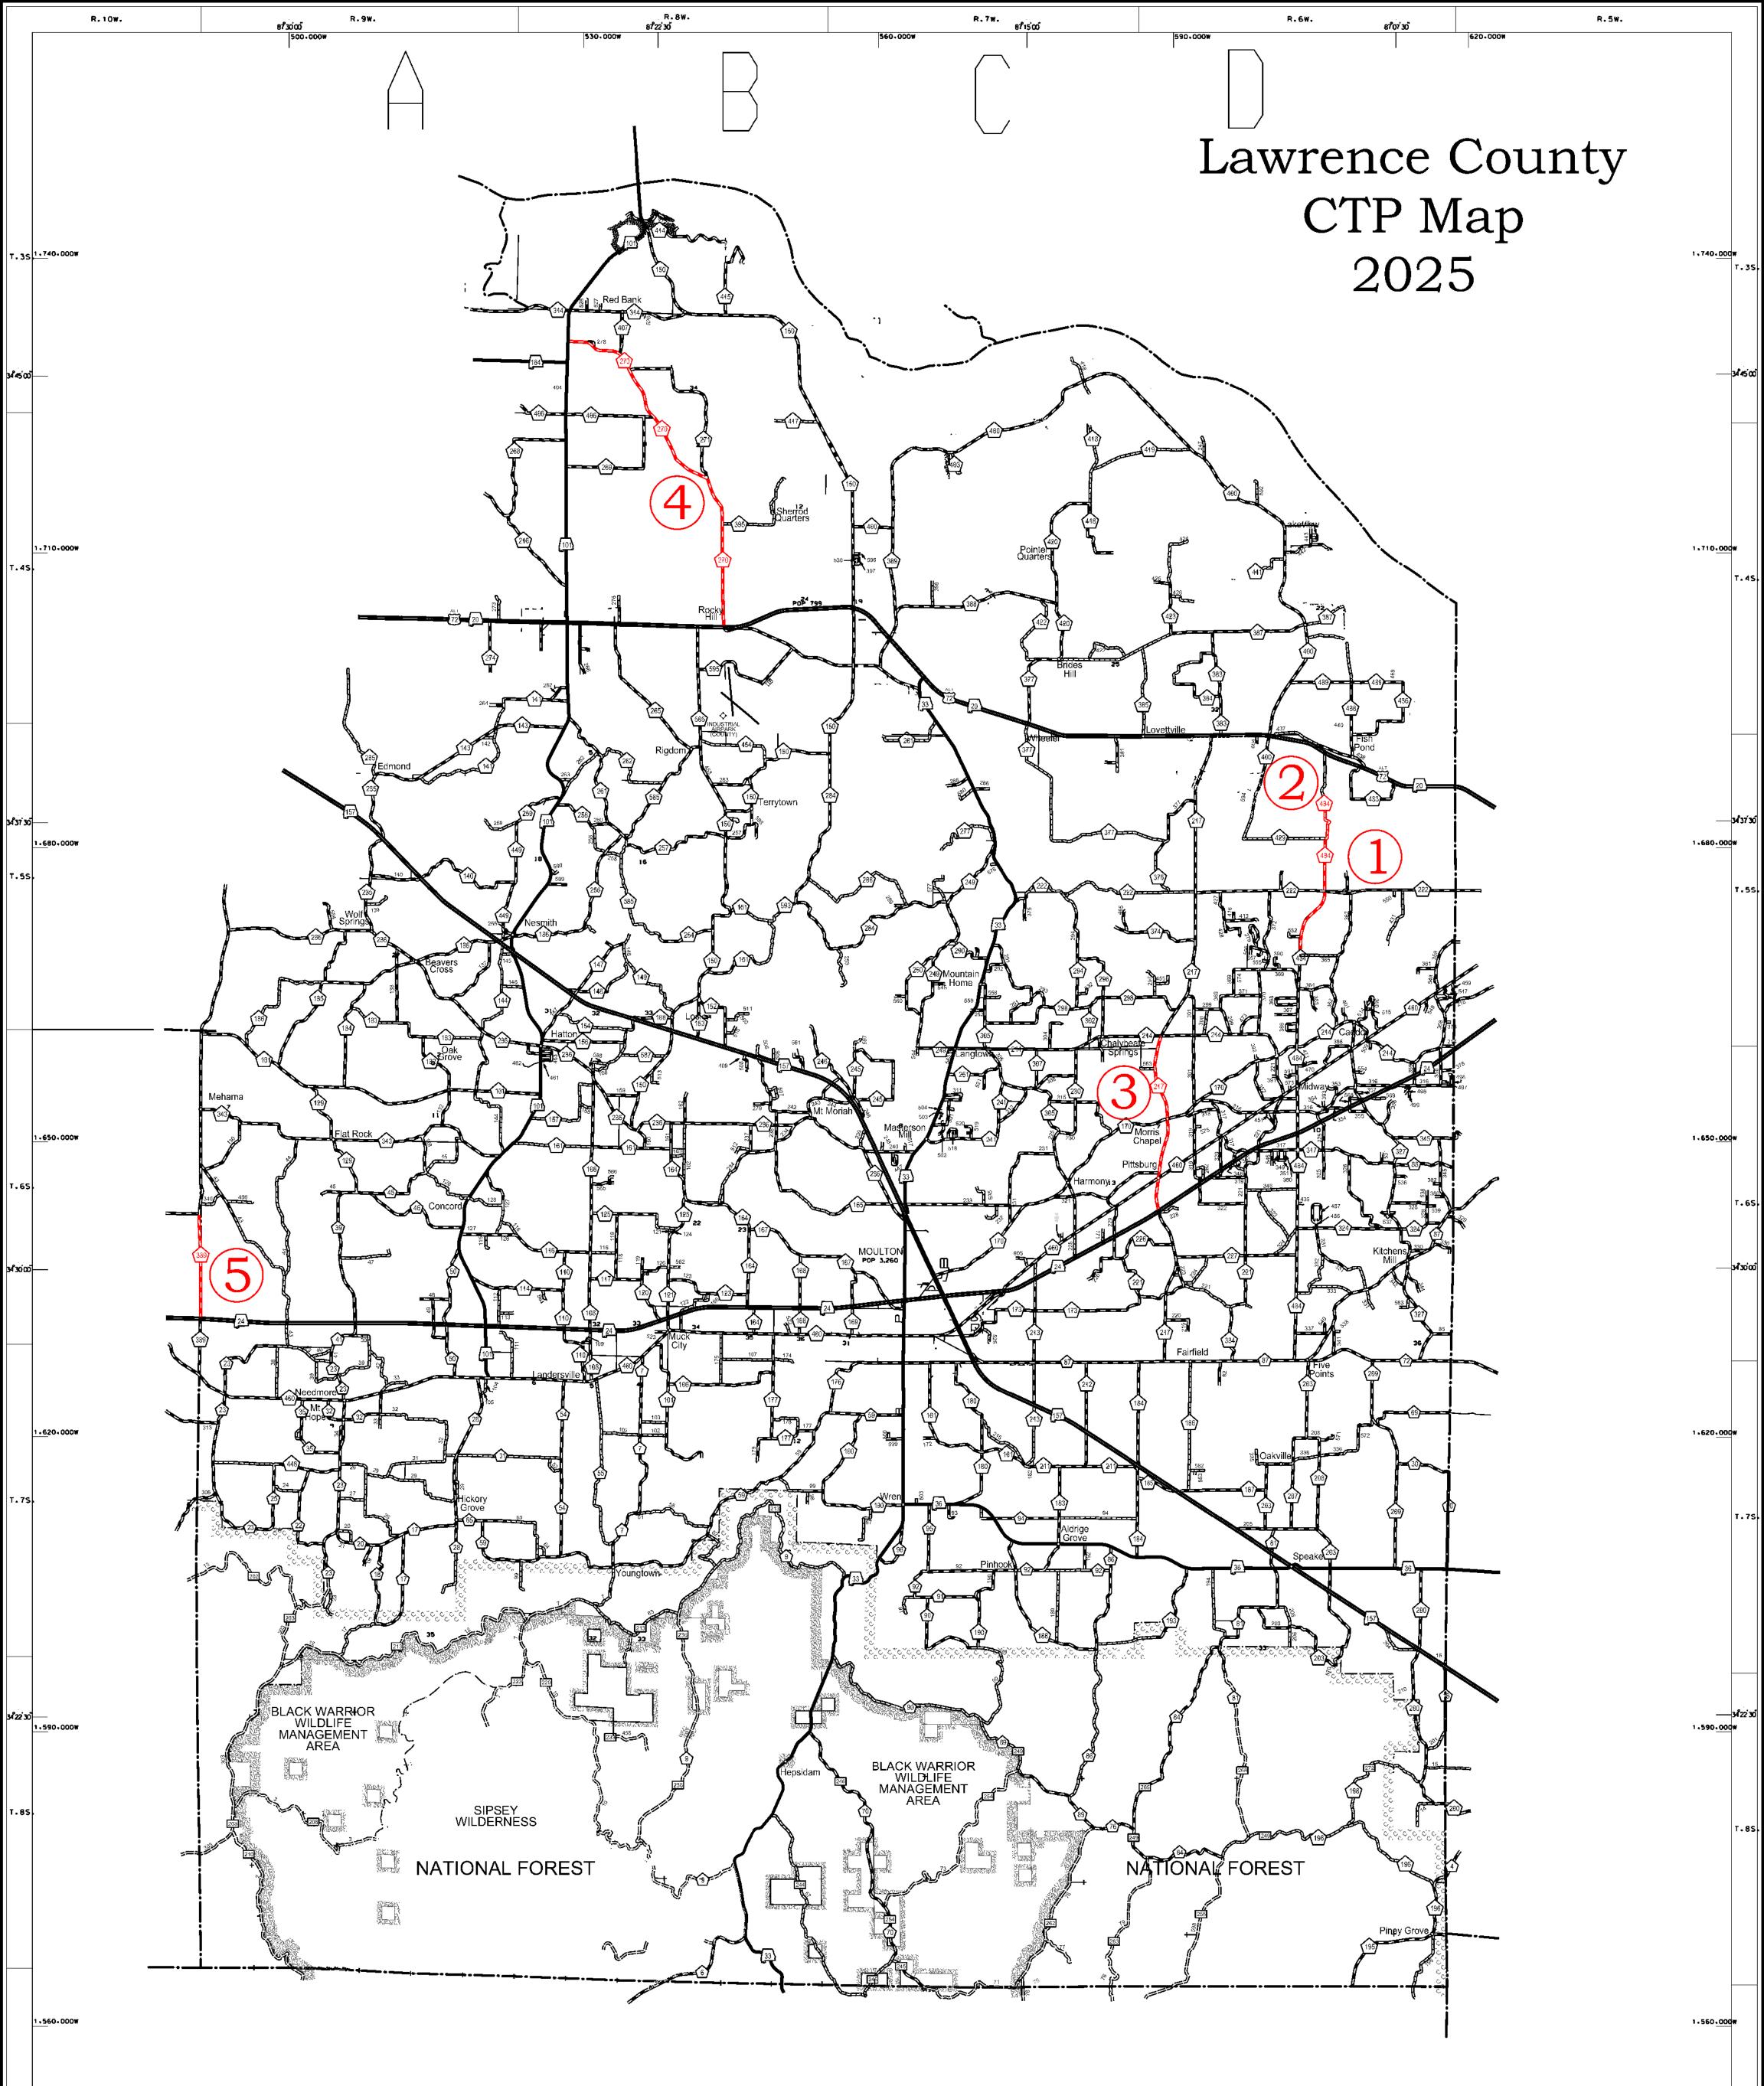

## Lawrence County

Date Approved by the Lawrence County Commission: August 9, 2024

Date Amended by the Lawrence County Commission:

|              |                    |                                     | Begin   |                                                                               | End     |          | Project I                   |                                  | Project                      | Details                               |                                 | 1                                                                         |                                                                        | County Debuild Alab                                                                                                                               | I            |              |
|--------------|--------------------|-------------------------------------|---------|-------------------------------------------------------------------------------|---------|----------|-----------------------------|----------------------------------|------------------------------|---------------------------------------|---------------------------------|---------------------------------------------------------------------------|------------------------------------------------------------------------|---------------------------------------------------------------------------------------------------------------------------------------------------|--------------|--------------|
| Map<br>Index | Project No.        | Road Name/Number                    | Lat.    | Long.                                                                         | Lat.    | Long.    | Road Improvement<br>Project | Bridge<br>Improvement<br>Project | Project<br>Length<br>(miles) | Description of Work                   | Total Project<br>Estimated Cost | Estimated<br>Amount Planned<br>To Be Utilized<br>Under<br>Competitive Bid | Estimated<br>Amount Planned<br>To Be Utilized<br>Under Public<br>Works | County Rebuild Alabama<br>Funds or Federal Aid<br>Exchange Funds<br>(List fund type separately for<br>projects invovling both CRAFs<br>and FAEFs) | CRAF Amount  | FAEF Amount  |
|              |                    |                                     |         |                                                                               |         |          |                             |                                  |                              | Estimated Beginning Balance           |                                 |                                                                           |                                                                        |                                                                                                                                                   | \$942,815.00 | \$89,796.48  |
|              |                    |                                     |         |                                                                               |         |          |                             |                                  |                              | Estimated Annual Revenue              |                                 |                                                                           |                                                                        |                                                                                                                                                   | \$821,000.00 | \$400,000.00 |
| 1            | RA-LCP 40-10-2024  | County Road 434                     | 34.6054 | -87.1498                                                                      | 34.6202 | -87.1495 | x                           |                                  | 2.5                          | Resurfacing Project                   | \$8,552.00                      |                                                                           | \$8,552.00                                                             | CRAF                                                                                                                                              | \$8,552.00   |              |
| 2            | RA-LCP 40-02-2020  | County Road 434                     | 34.6203 | -87.1496                                                                      | 34.6281 | -87.1496 | х                           |                                  | 0.5                          | Realignment and Rail Road<br>Crossing | \$300,000.00                    |                                                                           | \$300,000.00                                                           | FAEF                                                                                                                                              |              | \$300,000.00 |
| 3            | RA-LCP 40-08-2023  | County Road 217                     | 34.5166 | -87.2063                                                                      | 34.5652 | -87.2051 | х                           |                                  | 3.5                          | Resurfacing Project                   | \$20,400.00                     |                                                                           | \$20,400.00                                                            | CRAF                                                                                                                                              | \$20,400.00  |              |
| 4            | RA-LCP 40-02-2021  | County Road 270                     | 34.6800 | -87.3520                                                                      | 34.759  | -87.405  | х                           |                                  | 7                            | Resurfacing Project                   | \$365,000.00                    | \$284,950.00                                                              | \$80,050.00                                                            | CRAF                                                                                                                                              | \$365,000.00 |              |
| 5            | RA-LCP 40-12-2024  | County Road 339                     | 34.4860 | -87.5290                                                                      | 34.515  | -87.530  | х                           |                                  | 2                            | Resufacing Project                    | \$675,000.00                    |                                                                           | \$654,037.00                                                           | CRAF                                                                                                                                              | \$654,037.00 |              |
| 5            | RA-LCP 40-12-2024  | County Road 339                     | 34.4860 | -87.5290                                                                      | 34.515  | -87.530  | х                           |                                  | 2                            | Resufacing Project                    | \$20,963.00                     | \$20,963.00                                                               |                                                                        | CRAF                                                                                                                                              | \$20,963.00  |              |
| 6            | RA-LCP-40-15-2025  | Striping on Various County<br>Roads | Varies  | Varies                                                                        | Varies  | Varies   | х                           |                                  | 25                           | Striping Project                      | \$50,000.00                     |                                                                           | \$ 50,000.00                                                           | CRAF                                                                                                                                              | \$50,000.00  |              |
|              |                    |                                     |         |                                                                               |         |          |                             |                                  |                              |                                       |                                 |                                                                           |                                                                        |                                                                                                                                                   |              |              |
|              |                    |                                     |         |                                                                               |         |          |                             |                                  |                              |                                       |                                 |                                                                           |                                                                        |                                                                                                                                                   |              |              |
|              |                    |                                     |         |                                                                               |         |          |                             |                                  |                              |                                       |                                 |                                                                           |                                                                        |                                                                                                                                                   |              |              |
|              |                    |                                     |         |                                                                               |         |          |                             |                                  |                              |                                       |                                 |                                                                           |                                                                        |                                                                                                                                                   |              |              |
|              |                    |                                     |         |                                                                               |         |          |                             |                                  |                              |                                       |                                 |                                                                           |                                                                        |                                                                                                                                                   |              |              |
|              |                    |                                     |         |                                                                               |         |          |                             |                                  |                              |                                       |                                 |                                                                           |                                                                        |                                                                                                                                                   |              |              |
|              |                    |                                     |         |                                                                               |         |          |                             |                                  |                              |                                       |                                 |                                                                           |                                                                        |                                                                                                                                                   |              |              |
|              | Totals/Page Totals |                                     |         | Total Miles Addressed by CTP<br>(Total Mileage Does Not Include Bridge Projec |         |          |                             | ects)                            | 42.50                        | Total CTP Estimated Costs             | \$1,439,915.00                  | \$305,913.00                                                              | \$1,113,039.00                                                         | Total CRAF/FAEF Remaining<br>Estimated                                                                                                            | \$644,863.00 | \$189,796.48 |

Note: Any amendments to the CTP shall follow the same guidelines and procedures as the original approval process.

Remarks RA-LCP 40-02-2021 is for a overrun on the FY 2022 project.

RA-LCP 40-10-2024 is the completion of the Cr 434 from FY 2024.

RA-LCP 40-08-2023 is the completion of the Cr 217 from FY 2024.

The remaining estimated balance of CRAF and FAEF will be carried over for projects in next fiscal year's CTP.

RA-LCP 40-10-2024 CR 434 RESURFACING PROJECT
RA-LCP 40-02-2020 CR 434 REALIGNMENT PROJECT
RA-LCP 40-08-2023 CR 217 RESURFACING PROJECT
RA-LCP 40-02-2021 CR 270 RESURFACING PROJECT
RA-LCP 40-12-2024 CR 339 RESURFACING PROJECT