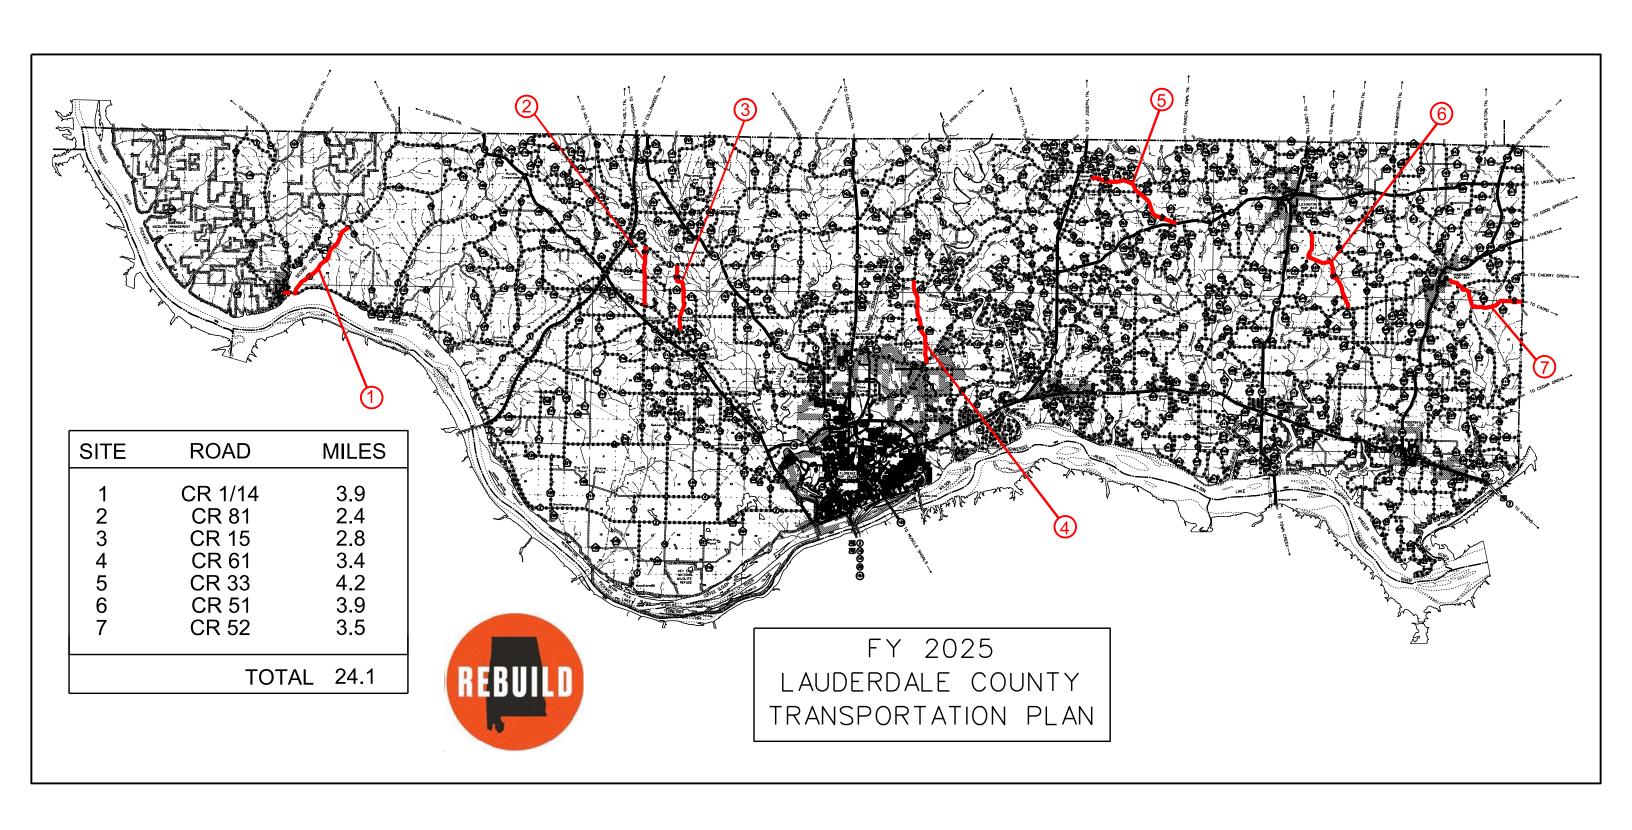

## Lauderdale County

Date Approved by the Lauderdale County Commission: August 26, 2024

Date Amended by the Lauderdale County Commission:

|              |                    |                     | Begin End |                                                                     |         | Project Details |                             |                               |                              |                                                        |                                 |                                                                           |                                                                        | 1                                                                                                                                                 |                |              |
|--------------|--------------------|---------------------|-----------|---------------------------------------------------------------------|---------|-----------------|-----------------------------|-------------------------------|------------------------------|--------------------------------------------------------|---------------------------------|---------------------------------------------------------------------------|------------------------------------------------------------------------|---------------------------------------------------------------------------------------------------------------------------------------------------|----------------|--------------|
| Map<br>Index | Project No.        | Road<br>Name/Number | Lat.      | Long.                                                               | Lat.    | Long.           | Road Improvement<br>Project | Bridge Improvement<br>Project | Project<br>Length<br>(miles) | Description of Work                                    | Total Project<br>Estimated Cost | Estimated<br>Amount Planned<br>To Be Utilized<br>Under<br>Competitive Bid | Estimated<br>Amount Planned<br>To Be Utilized<br>Under Public<br>Works | County Rebuild Alabama<br>Funds or Federal Aid<br>Exchange Funds<br>(List fund type separately for<br>projects involving both CRAFs<br>and FAEFs) | CRAF Amount    | FAEF Amount  |
|              |                    |                     |           |                                                                     |         |                 |                             |                               |                              | Estimated Beginning Balance                            |                                 |                                                                           |                                                                        |                                                                                                                                                   | \$305,331.00   | \$67,191.00  |
|              |                    |                     |           |                                                                     |         |                 |                             |                               |                              | Estimated Annual Revenue                               |                                 |                                                                           |                                                                        |                                                                                                                                                   | \$1,582,050.00 | \$400,000.00 |
| 1            | RA-LCP 01-01-2025  | CR 1/14             | 34.9153   | 88.0631                                                             | 34.9525 | 88.0182         | х                           |                               | 3.90                         | Resurfacing from CR 14 to CR 90                        | \$330,000.00                    |                                                                           | \$330,000.00                                                           | CRAF                                                                                                                                              | \$330,000.00   |              |
| 2            | RA-LCP 01-02-2025  | CR 81               | 34.9087   | 87.8152                                                             | 34.9428 | 87.8148         | х                           |                               | 2.40                         | Resurfacing from CR 200 to CR 8                        | \$200,000.00                    |                                                                           | \$200,000.00                                                           | CRAF                                                                                                                                              | \$200,000.00   |              |
| 3            | RA-LCP 01-03-2025  | CR 15               | 34.8944   | 87.7903                                                             | 34.9319 | 87.7928         | х                           |                               | 2.80                         | Resurfacing from CR 200 to CR 8                        | \$235,000.00                    |                                                                           | \$235,000.00                                                           | CRAF                                                                                                                                              | \$235,000.00   |              |
| 4            | RA-LCP 01-04-2025  | CR 61               | 34.8760   | 87.6217                                                             | 34.9238 | 87.6298         | х                           |                               | 3.40                         | Resurfacing from CR 47 to CR 224                       | \$286,000.00                    |                                                                           | \$286,000.00                                                           | CRAF                                                                                                                                              | \$286,000.00   |              |
| 5            | RA-LCP 01-05-2025  | CR 33               | 34.9812   | 87.5085                                                             | 34.9559 | 87.4481         | х                           |                               | 4.20                         | Resurfacing from CR 47 to AL 64                        | \$353,000.00                    |                                                                           | \$353,000.00                                                           | FAEF                                                                                                                                              |                | \$353,000.00 |
| 6            | RA-LCP 01-06-2025  | CR 51               | 34.9075   | 87.3315                                                             | 34.9505 | 87.3570         | х                           |                               | 3.90                         | Resurfacing CR 50 to CR 88                             | \$328,000.00                    |                                                                           | \$328,000.00                                                           | CRAF                                                                                                                                              | \$328,000.00   |              |
| 7            | RA-LCP 01-07-2025  | CR 52               | 34.9234   | 87.2614                                                             | 34.9110 | 87.2120         | х                           |                               | 3.50                         | Resurfacing from Bayles St to<br>Limestone County Line | \$294,000.00                    |                                                                           | \$294,000.00                                                           | CRAF                                                                                                                                              | \$294,000.00   |              |
|              |                    |                     |           |                                                                     |         |                 |                             |                               |                              |                                                        |                                 |                                                                           |                                                                        |                                                                                                                                                   |                |              |
|              |                    |                     |           |                                                                     |         |                 |                             |                               |                              |                                                        |                                 |                                                                           |                                                                        |                                                                                                                                                   |                |              |
|              |                    |                     |           |                                                                     |         |                 |                             |                               |                              |                                                        |                                 |                                                                           |                                                                        |                                                                                                                                                   |                |              |
|              |                    |                     |           |                                                                     |         |                 |                             |                               |                              |                                                        |                                 |                                                                           |                                                                        |                                                                                                                                                   |                |              |
|              |                    |                     |           |                                                                     |         |                 |                             |                               |                              |                                                        |                                 |                                                                           |                                                                        |                                                                                                                                                   |                |              |
|              |                    |                     |           |                                                                     |         |                 |                             |                               |                              |                                                        |                                 |                                                                           |                                                                        |                                                                                                                                                   |                |              |
|              |                    |                     |           |                                                                     |         |                 |                             |                               |                              |                                                        |                                 |                                                                           |                                                                        |                                                                                                                                                   |                |              |
|              | Totals/Page Totals |                     |           | Total Miles Addressed by CTP (Total Mileage Does Not Include Bridge |         |                 |                             |                               | 24.10                        | Total CTP Estimated Costs                              | \$2,026,000.00                  | \$0.00                                                                    | \$2,026,000.00                                                         | Total CRAF/FAEF Remaining<br>Estimated                                                                                                            | \$214,381.00   | \$114,191.00 |