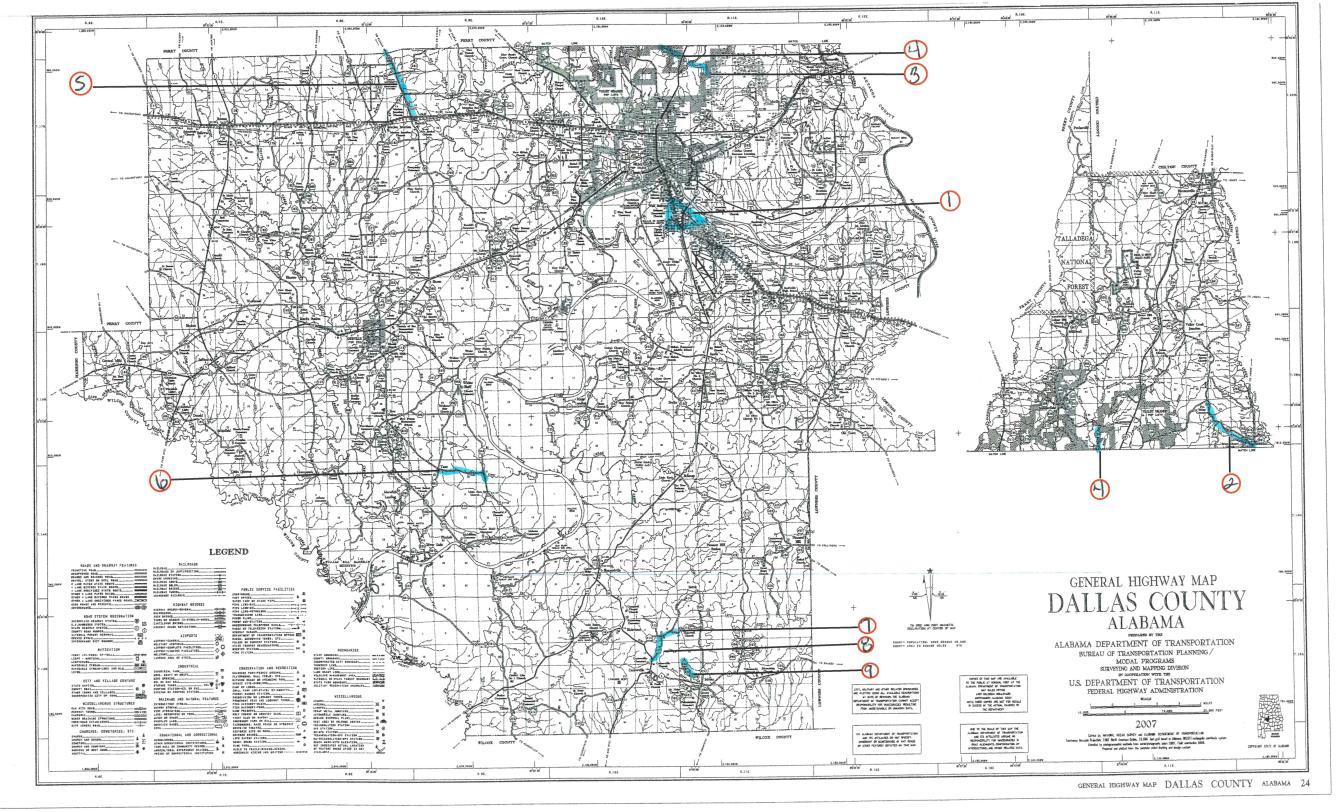

## **Dallas County**

Date Approved by the Dallas County Commission: August 12, 2024

| Map<br>Index       | Project No.       | Road Name/Number              | Be                                                                            | gin      | End     |          | Pro                            |                                  |                              | ect Details                  |                                 |                                                               |                                                                        | County Rebuild Alabama                                                                                                  | ,           |             |
|--------------------|-------------------|-------------------------------|-------------------------------------------------------------------------------|----------|---------|----------|--------------------------------|----------------------------------|------------------------------|------------------------------|---------------------------------|---------------------------------------------------------------|------------------------------------------------------------------------|-------------------------------------------------------------------------------------------------------------------------|-------------|-------------|
|                    |                   |                               | Lat.                                                                          | Long.    | Lat.    | Long.    | Road<br>Improvement<br>Project | Bridge<br>Improvement<br>Project | Project<br>Length<br>(miles) | Description of Work          | Total Project<br>Estimated Cost | Estimated Amount Planned To Be Utilized Under Competitive Bid | Estimated<br>Amount Planned<br>To Be Utilized<br>Under Public<br>Works | Funds or Federal Aid<br>Exchange Funds<br>(List fund type separately for<br>projects involving both CRAFs<br>and FAEFs) | CRAF Amount | FAEF Amount |
|                    |                   |                               |                                                                               |          |         |          |                                |                                  |                              | Estimated Beginning Balance  |                                 |                                                               |                                                                        |                                                                                                                         | \$580,000   | \$415,000   |
|                    |                   |                               |                                                                               |          |         |          |                                |                                  |                              | Estimated Annual Revenue     |                                 |                                                               |                                                                        |                                                                                                                         | \$1,000,000 | \$400,000   |
| 1                  | RA-DCP 24-01-25   | Old Montgomery Hwy<br>Streets | 32.3971                                                                       | -87.1546 | 32.3765 | -87.0043 | Х                              |                                  | 1.05                         | Resurfacing                  | \$118,000                       |                                                               | \$118,000                                                              | CRAF                                                                                                                    | \$118,000   |             |
| 2                  | RA-DCP 24-02-25 * | County Road 84                | 32.4921                                                                       | -86.9006 | 32.5183 | -86.9301 | х                              |                                  | 3.17                         | Resurface and Traffic Stripe | \$490,000                       |                                                               | \$490,000                                                              | CRAF                                                                                                                    | \$490,000   |             |
| 3                  | RA-DCP 24-03-25   | Edwards Dr/Lee Circle         | 32.4669                                                                       | -86.9908 | 32.4730 | -86.9902 | Х                              |                                  | 0.54                         | Resurfacing                  | \$65,000                        |                                                               | \$65,000                                                               | CRAF                                                                                                                    | \$65,000    |             |
| 4                  | RA-DCP 24-04-25   | Deepwoods Dr                  | 32.4811                                                                       | -87.0101 | 32.5034 | -87.0141 | Х                              |                                  | 2.20                         | Resurface and Traffic Stripe | \$250,000                       |                                                               | \$250,000                                                              | CRAF                                                                                                                    | \$250,000   |             |
| 5                  | RA-DCP 24-05-25   | County Road 45                | 32.4436                                                                       | -87.2160 | 32.4844 | -87.2346 | х                              |                                  | 3.00                         | Resurface and Traffic Stripe | \$350,000                       |                                                               | \$350,000                                                              | FAEF                                                                                                                    |             | \$350,000   |
| 6                  | RA-DCP 24-06-25   | County Road 33                | 32.2107                                                                       | -87.1608 | 32.2175 | -87.1970 | х                              |                                  | 2.50                         | Resurface and Traffic Stripe | \$130,000                       | \$110,000                                                     | \$20,000                                                               | FAEF                                                                                                                    |             | \$130,000   |
| 7                  | RA-DCP 24-07-25   | County Road 416               | 32.1119                                                                       | -87.0179 | 32.1140 | -86.9925 | Х                              |                                  | 1.70                         | KG Treatment                 | \$88,000                        | \$88,000                                                      |                                                                        | CRAF                                                                                                                    | \$88,000    |             |
| 8                  | RA-DCP 24-08-25   | County Road 417               | 32.0938                                                                       | -87.0325 | 32.1089 | -87.0248 | х                              |                                  | 1.20                         | KG Treatment                 | \$62,000                        | \$62,000                                                      |                                                                        | CRAF                                                                                                                    | \$62,000    |             |
| 9                  | RA-DCP 24-09-25   | County Road 423&452           | 32.0795                                                                       | -87.0025 | 32.0930 | -87.0072 | х                              |                                  | 1.10                         | KG Treatment                 | \$57,000                        | \$57,000.00                                                   |                                                                        | CRAF                                                                                                                    | \$57,000    |             |
| Totals/Page Totals |                   |                               | Total Miles Addressed by CTP (Total Mileage Does Not Include Bridge Projects) |          |         |          |                                | cts)                             | 16.46                        | Total CTP Estimated Costs    | \$1,610,000                     | \$317,000                                                     | \$1,293,000                                                            | Total CRAF/FAEF Remaining<br>Estimated                                                                                  | \$450,000   | \$335,000   |

Remarks

\* Dallas County applied for \$350,000 in RBA Annual Grant Funds during the FY2024 RBA Annual Grant application period for project RA-DCP 24-02-25.

## FY 2025 CTP MAP

Dallas County

Approved by the Dallas County Commission: August 12, 2024