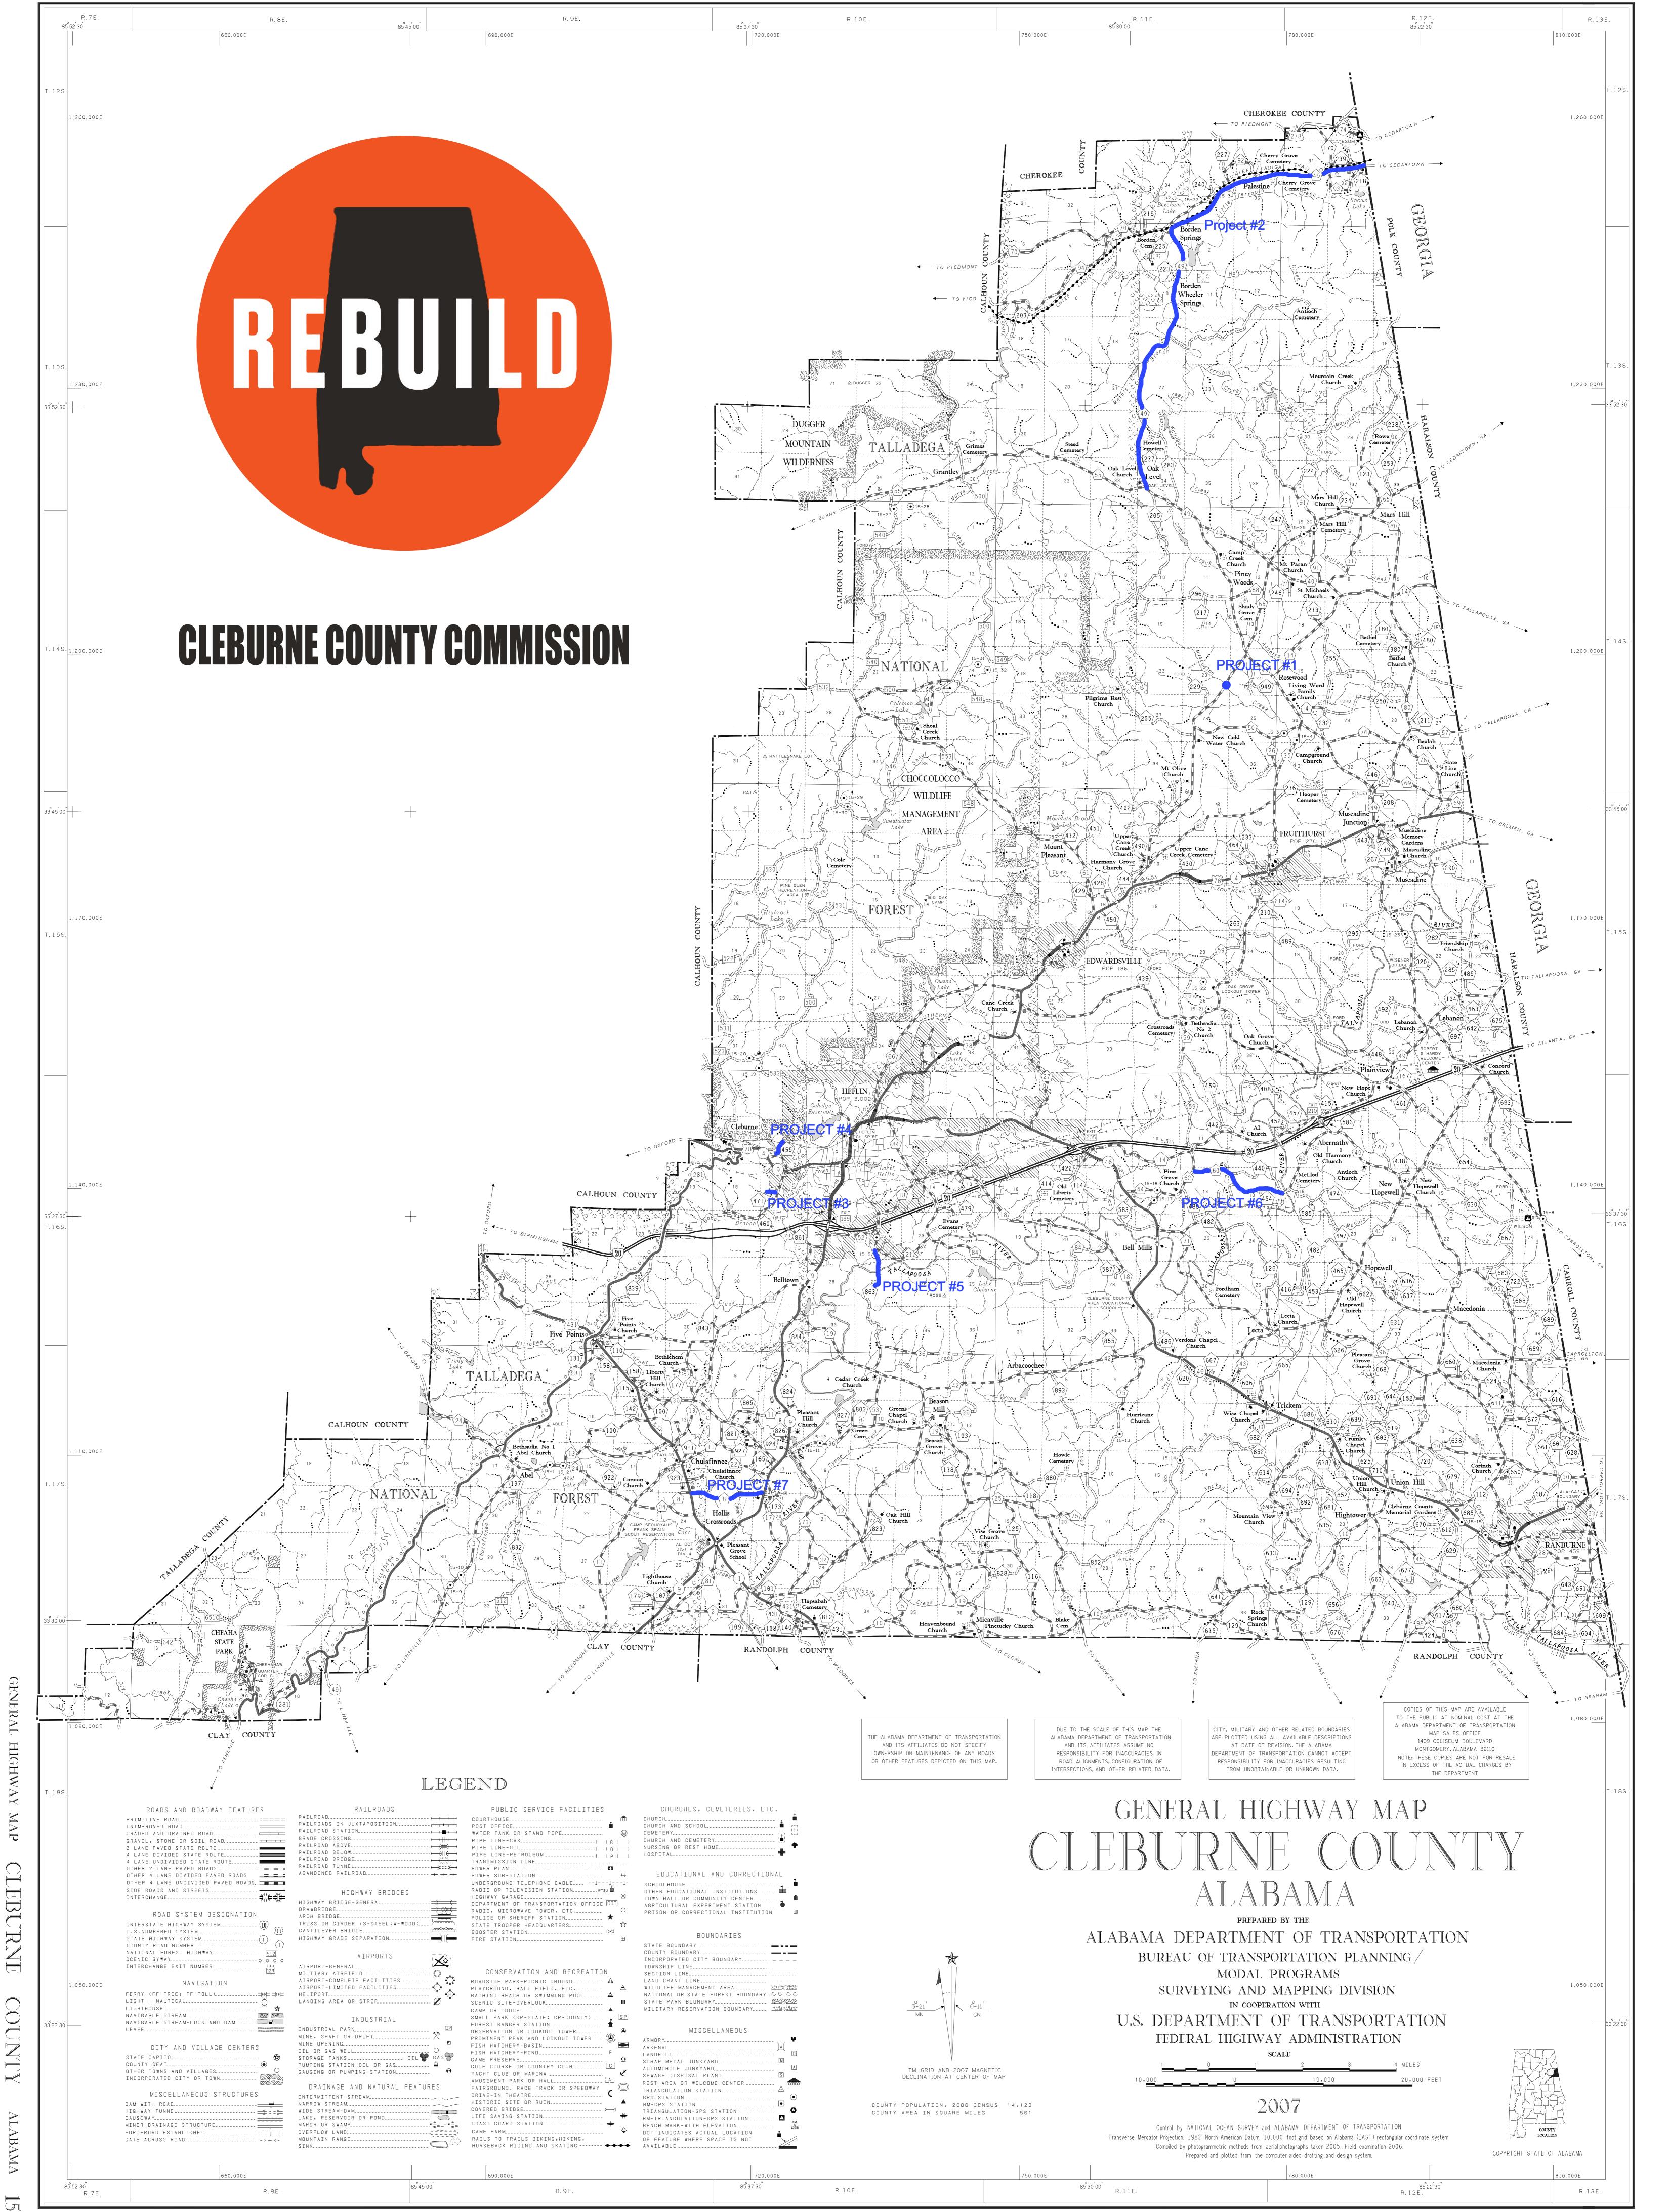

## Cleburne County

Date Approved by the Cleburne County Commission: August 26, 2024

Date Amended by the Cleburne County Commission:

| Map<br>Index | Project No.     | Road<br>Name/Number                                                              | Begin   |          |         | End      |                             |                               | Project                      | Details                                                   |                                 |                                                                           | 1                                                                      |                                                                                                                                                   |              |              |
|--------------|-----------------|----------------------------------------------------------------------------------|---------|----------|---------|----------|-----------------------------|-------------------------------|------------------------------|-----------------------------------------------------------|---------------------------------|---------------------------------------------------------------------------|------------------------------------------------------------------------|---------------------------------------------------------------------------------------------------------------------------------------------------|--------------|--------------|
|              |                 |                                                                                  | Lat.    | Long.    | Lat.    | Long.    | Road Improvement<br>Project | Bridge Improvement<br>Project | Project<br>Length<br>(miles) | Description of Work                                       | Total Project<br>Estimated Cost | Estimated<br>Amount Planned<br>To Be Utilized<br>Under<br>Competitive Bid | Estimated<br>Amount Planned<br>To Be Utilized<br>Under Public<br>Works | County Rebuild Alabama<br>Funds or Federal Aid<br>Exchange Funds<br>(List fund type separately for<br>projects involving both CRAFs<br>and FAEFs) | CRAF Amount  | FAEF Amount  |
|              |                 |                                                                                  |         |          |         |          |                             |                               |                              | Estimated Beginning Balance                               |                                 |                                                                           |                                                                        |                                                                                                                                                   | \$0.00       | \$0.00       |
|              |                 |                                                                                  |         |          |         |          |                             |                               |                              | Estimated Annual Revenue                                  |                                 |                                                                           | -                                                                      |                                                                                                                                                   | \$649,964.18 | \$400,000.00 |
| 1            | RA-CCP-15-XX-25 | County Road 65                                                                   | 33.7882 | -85.4485 | 33.7888 | -85.4482 |                             | х                             | 0.25                         | Bridge Culvert Replacement                                | \$210,000.00                    |                                                                           | \$210,000.00                                                           | FAEF                                                                                                                                              |              | \$210,000.00 |
| 2            | RA-CCP-15-XX-25 | County Road 49                                                                   | 33.7767 | -85.4204 | 33.9490 | -85.3958 | х                           |                               | 17.00                        | Spot Level, Patch                                         | \$140,000.00                    |                                                                           | \$140,000.00                                                           | FAEF                                                                                                                                              |              | \$140,000.00 |
| 3            | RA-CCP-15-XX-25 | County Road 471                                                                  | 33.6323 | -85.6179 | 33.6322 | -85.6144 | x                           |                               | 0.20                         | JG Treatment<br>Materials Only                            | \$25,000.00                     | \$25,000.00                                                               |                                                                        | CRAF                                                                                                                                              | \$20,000.00  |              |
| 4            | RA-CCP-15-XX-25 | County Road 455                                                                  | 33.6436 | -85.6147 | 33.6477 | -85.6125 | х                           |                               | 0.30                         | JG Treatment<br>Materials Only                            | \$20,000.00                     | \$20,000.00                                                               |                                                                        | CRAF                                                                                                                                              | \$20,000.00  |              |
| 5            | RA-CCP-15-XX-25 | County Road 863                                                                  | 33.6069 | -85.5773 | 33.6149 | -85.5784 | х                           |                               | 0.60                         | JG Treatment<br>Materials Only                            | \$30,000.00                     | \$30,000.00                                                               |                                                                        | CRAF                                                                                                                                              | \$30,000.00  |              |
| 6            | RA-CCP-15-XX-25 | County Road 60                                                                   | 33.6386 | -85.4609 | 33.6319 | -85.4269 | х                           |                               | 2.30                         | Spot Level, Widen, JG Treatment,<br>Traffic Stripe & RPMs | \$365,000.00                    |                                                                           | \$365,000.00                                                           | CRAF                                                                                                                                              | \$365,000.00 |              |
| 7            | RA-CCP-15-XX-25 | County Road 8                                                                    | 33.5395 | -85.6469 | 33.5393 | -85.6197 | х                           |                               | 1.60                         | Spot Level, Widen, JG Treatment,<br>Traffic Stripe & RPMs | \$210,000.00                    |                                                                           | \$210,000.00                                                           | CRAF                                                                                                                                              | \$210,000.00 |              |
|              |                 |                                                                                  |         |          |         |          |                             |                               |                              |                                                           |                                 |                                                                           |                                                                        |                                                                                                                                                   |              |              |
|              |                 |                                                                                  |         |          |         |          |                             |                               |                              |                                                           |                                 |                                                                           |                                                                        |                                                                                                                                                   |              |              |
|              |                 |                                                                                  |         |          |         |          |                             |                               |                              |                                                           |                                 |                                                                           |                                                                        |                                                                                                                                                   |              |              |
|              |                 |                                                                                  |         |          |         |          |                             |                               |                              |                                                           |                                 |                                                                           |                                                                        |                                                                                                                                                   |              |              |
|              |                 |                                                                                  |         |          |         |          |                             |                               |                              |                                                           |                                 |                                                                           |                                                                        |                                                                                                                                                   |              |              |
|              | Totals/Page To  | Total Miles Addressed by CTP<br>(Total Mileage Does Not Include Bridge Projects) |         |          |         |          | ts)                         | 22.25                         | Total CTP Estimated Costs    | \$1,000,000.00                                            | \$75,000.00                     | \$925,000.00                                                              | Total CRAF/FAEF Remaining<br>Estimated                                 | \$4,964.18                                                                                                                                        | \$50,000.00  |              |