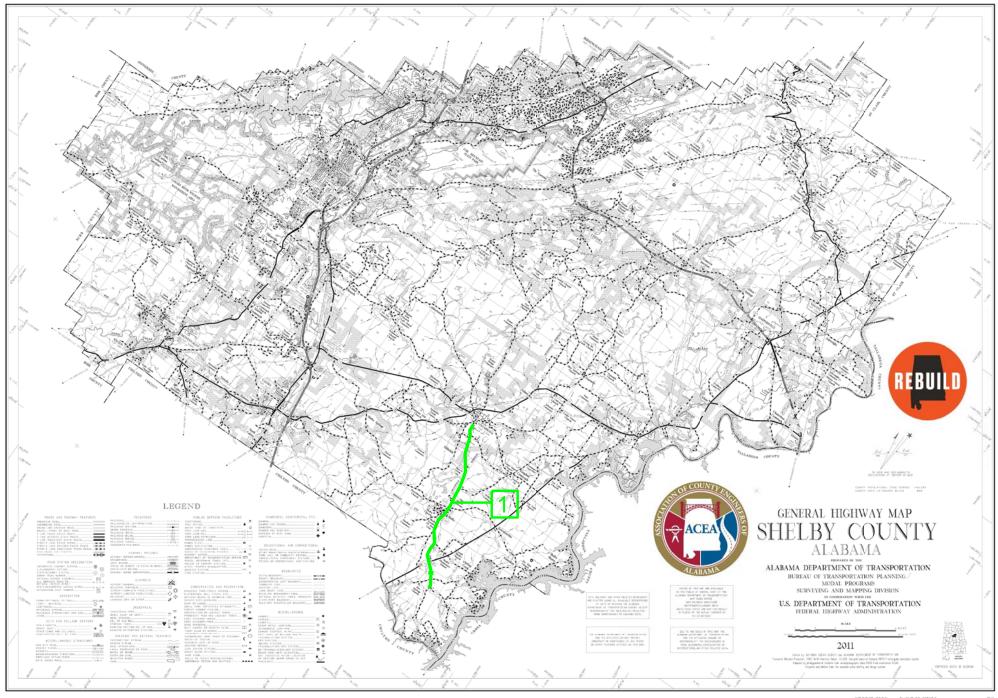

## **Shelby County**

Date Approved by the Shelby County Commission: August 10, 2020

|                                                                                                   | Project No.   | Road<br>Name/Number | Begin End |         |         | Project D                 |                             |                                  | Details                      |                                                                                |                                 |                                                                           | 1                                                                      |                                                                                                                                                   |                |              |
|---------------------------------------------------------------------------------------------------|---------------|---------------------|-----------|---------|---------|---------------------------|-----------------------------|----------------------------------|------------------------------|--------------------------------------------------------------------------------|---------------------------------|---------------------------------------------------------------------------|------------------------------------------------------------------------|---------------------------------------------------------------------------------------------------------------------------------------------------|----------------|--------------|
| Map<br>Index                                                                                      |               |                     | Lat.      | Long.   | Lat.    | Long.                     | Road Improvement<br>Project | Bridge<br>Improvement<br>Project | Project<br>Length<br>(miles) | Description of Work                                                            | Total Project<br>Estimated Cost | Estimated<br>Amount Planned<br>To Be Utilized<br>Under<br>Competitive Bid | Estimated<br>Amount Planned<br>To Be Utilized<br>Under Public<br>Works | County Rebuild Alabama<br>Funds or Federal Aid<br>Exchange Funds<br>(List fund type separately for<br>projects invovling both CRAFs<br>and FAEFs) | CRAF Amount    | FAEF Amount  |
|                                                                                                   |               |                     |           |         |         |                           | Estimated Beginning Balance |                                  |                              |                                                                                | \$0.00                          | \$0.00                                                                    |                                                                        |                                                                                                                                                   |                |              |
|                                                                                                   |               |                     |           |         |         | Estimated Annual Revenue  |                             |                                  |                              | \$1,796,940.13                                                                 | \$400,000.00                    |                                                                           |                                                                        |                                                                                                                                                   |                |              |
| 1                                                                                                 | SCP 59-918-20 | 47                  | 33.1756   | 86.6071 | 33.0748 | 86.5717                   | х                           |                                  | 7.21                         | Resurface County Road 47<br>from Columbiana, south to<br>State Highway 145     | \$1,796,940.13                  |                                                                           | \$1,796,940.13                                                         | CRAF                                                                                                                                              | \$1,796,940.13 |              |
| 1                                                                                                 | SCP 59-918-20 | 47                  | 33.0748   | 86.5717 | 33.0610 | 86.5587                   | Х                           |                                  | 1.60                         | Resurface County Road 47<br>from State Highway 145, south<br>to County Road 71 | \$400,000.00                    |                                                                           | \$400,000.00                                                           | FAEF                                                                                                                                              |                | \$400,000.00 |
|                                                                                                   |               |                     |           |         |         |                           |                             |                                  |                              |                                                                                |                                 |                                                                           |                                                                        |                                                                                                                                                   |                |              |
|                                                                                                   |               |                     |           |         |         |                           |                             |                                  |                              |                                                                                |                                 |                                                                           |                                                                        |                                                                                                                                                   |                |              |
|                                                                                                   |               |                     |           |         |         |                           |                             |                                  |                              |                                                                                |                                 |                                                                           |                                                                        |                                                                                                                                                   |                |              |
|                                                                                                   |               |                     |           |         |         |                           |                             |                                  |                              |                                                                                |                                 |                                                                           |                                                                        |                                                                                                                                                   |                |              |
|                                                                                                   |               |                     |           |         |         |                           |                             |                                  |                              |                                                                                |                                 |                                                                           |                                                                        |                                                                                                                                                   |                |              |
|                                                                                                   |               |                     |           |         |         |                           |                             |                                  |                              |                                                                                |                                 |                                                                           |                                                                        |                                                                                                                                                   |                |              |
|                                                                                                   |               |                     |           |         |         |                           |                             |                                  |                              |                                                                                |                                 |                                                                           |                                                                        |                                                                                                                                                   |                |              |
|                                                                                                   |               |                     |           |         |         |                           |                             |                                  |                              |                                                                                |                                 |                                                                           |                                                                        |                                                                                                                                                   |                |              |
|                                                                                                   |               |                     |           |         |         |                           |                             |                                  |                              |                                                                                |                                 |                                                                           |                                                                        |                                                                                                                                                   |                |              |
|                                                                                                   |               |                     |           |         |         |                           |                             |                                  |                              |                                                                                |                                 |                                                                           |                                                                        |                                                                                                                                                   |                |              |
|                                                                                                   |               |                     |           |         |         |                           |                             |                                  |                              |                                                                                |                                 |                                                                           |                                                                        |                                                                                                                                                   |                |              |
|                                                                                                   |               |                     |           |         |         |                           |                             |                                  |                              |                                                                                |                                 |                                                                           |                                                                        |                                                                                                                                                   |                |              |
| Totals/Page Totals  Total Miles Addressed by CTP (Total Mileage Does Not Include Bridge Projects) |               |                     |           | ets)    | 8.81    | Total CTP Estimated Costs | \$2,196,940.13              | \$0.00                           | \$2,196,940.13               | Total CRAF/FAEF<br>Remaining Estimated                                         | \$0.00                          | \$0.00                                                                    |                                                                        |                                                                                                                                                   |                |              |