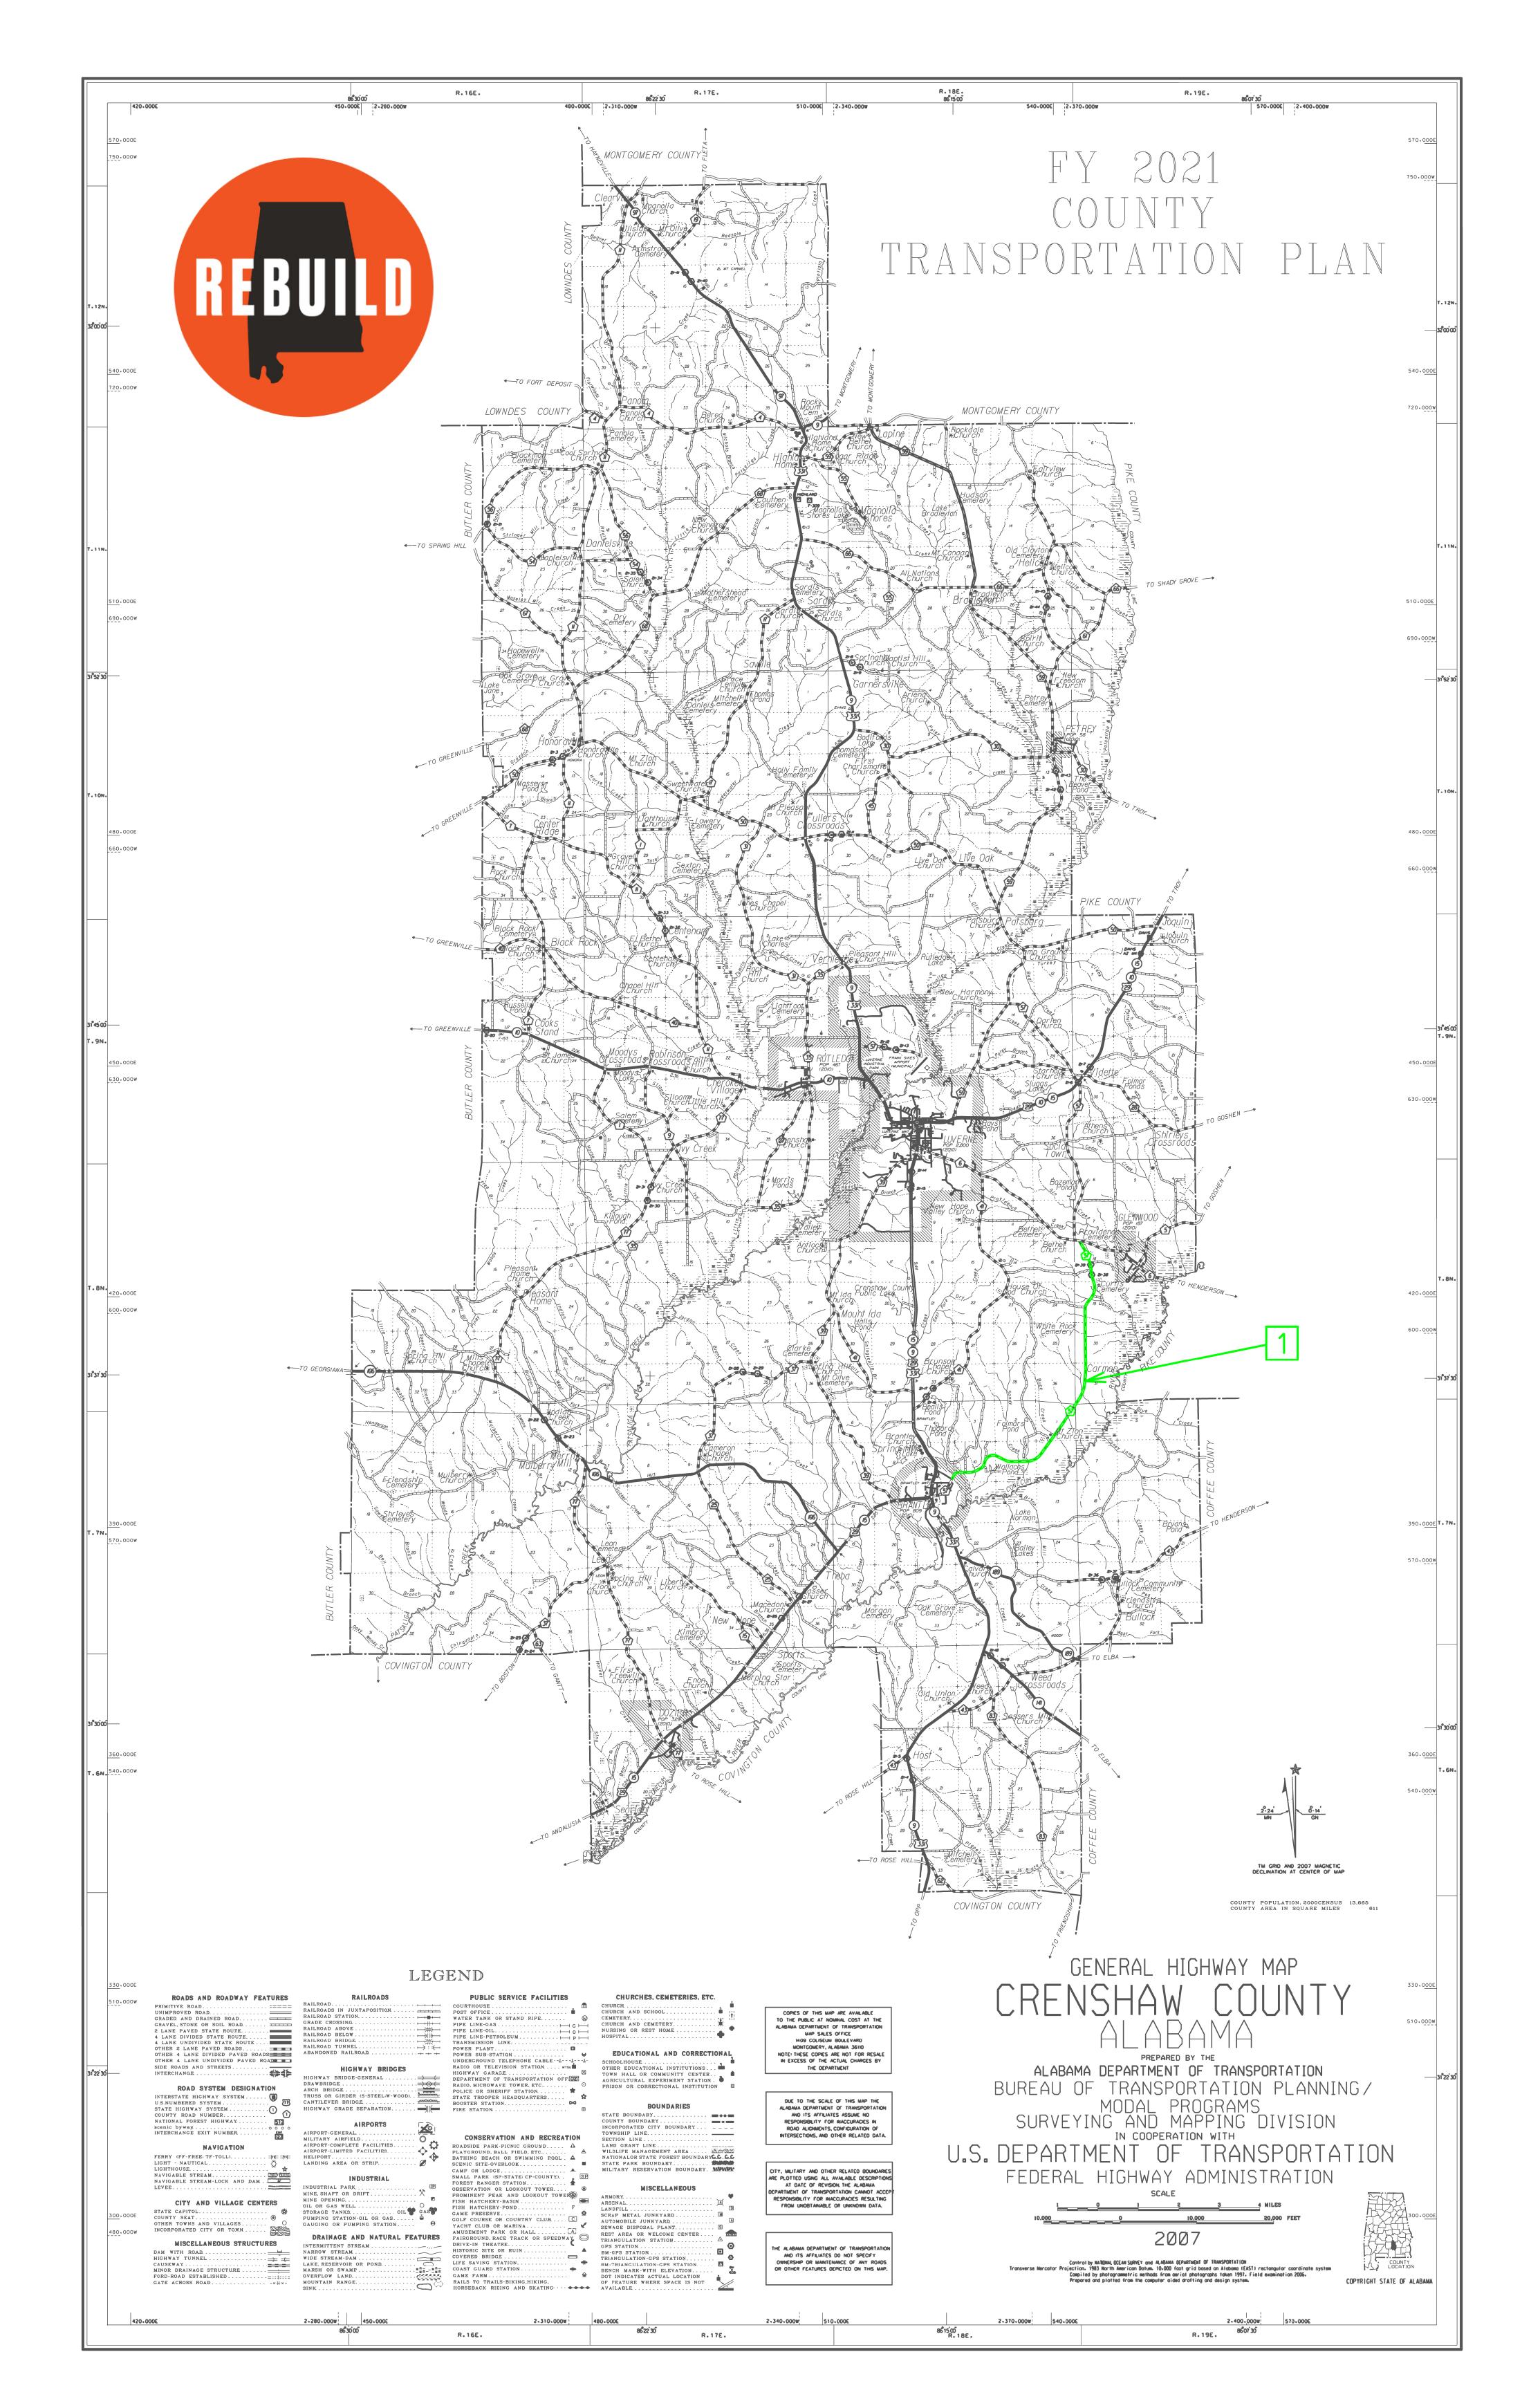

## **Crenshaw County**

Date Approved by the Crenshaw County Commission: July 27, 2020

Date Amended by the Crenshaw County Commission:

(If Applicable)

| Ma<br>Inde |                                                                                                         |                       |     | Be      | gin     | E                         | ind            |                             |                                  | Projec                                 | Details                                         | Total Project<br>Estimated Cost | Estimated<br>Amount Planned<br>To Be Utilized<br>Under<br>Competitive Bid | Estimated<br>Amount Planned<br>To Be Utilized<br>Under Public<br>Works | County Rebuild Alabama<br>Funds or Federal Aid<br>Exchange Funds<br>(List fund type separately for<br>projects invovling both CRAFs<br>and FAEFs) |              |              |
|------------|---------------------------------------------------------------------------------------------------------|-----------------------|-----|---------|---------|---------------------------|----------------|-----------------------------|----------------------------------|----------------------------------------|-------------------------------------------------|---------------------------------|---------------------------------------------------------------------------|------------------------------------------------------------------------|---------------------------------------------------------------------------------------------------------------------------------------------------|--------------|--------------|
|            |                                                                                                         | Road<br>Name/Num      | ber | Lat.    | Long.   | Lat.                      | Long.          | Road Improvement<br>Project | Bridge<br>Improvement<br>Project | Project<br>Length<br>(miles)           | Description of Work                             |                                 |                                                                           |                                                                        |                                                                                                                                                   | CRAF Amount  | FAEF Amount  |
|            |                                                                                                         |                       |     |         |         |                           |                |                             |                                  |                                        | Estimated Beginning Balance                     |                                 |                                                                           |                                                                        |                                                                                                                                                   | \$104,310.00 | \$0.00       |
|            |                                                                                                         |                       |     |         |         |                           |                |                             |                                  |                                        | Estimated Annual Revenue                        |                                 |                                                                           |                                                                        |                                                                                                                                                   | \$512,413.59 | \$400,000.00 |
| 1          | RA-CCP 21-224-                                                                                          | S Glenwood<br>(CR-57) | Rd. | 31.5887 | 86.2486 | 31.6742                   | 86.1957        | Х                           |                                  | 8.10                                   | RSF and Traffic Stripe from CR-6 to<br>Brantley | \$400,000.00                    |                                                                           | \$400,000.00                                                           | FAEF                                                                                                                                              |              | \$400,000.00 |
| 1          | RA-CCP 21-224                                                                                           | S Glenwood<br>(CR-57) |     | 31.5887 | 86.2486 | 31.6742                   | 86.1957        | Х                           |                                  | N/A                                    | RSF and Traffic Stripe from CR-6 to<br>Brantley | \$604,400.00                    |                                                                           | \$604,400.00                                                           | CRAF                                                                                                                                              | \$604,400.00 |              |
|            |                                                                                                         |                       |     |         |         |                           |                |                             |                                  |                                        |                                                 |                                 |                                                                           |                                                                        |                                                                                                                                                   |              |              |
|            |                                                                                                         |                       |     |         |         |                           |                |                             |                                  |                                        |                                                 |                                 |                                                                           |                                                                        |                                                                                                                                                   |              |              |
|            |                                                                                                         |                       |     |         |         |                           |                |                             |                                  |                                        |                                                 |                                 |                                                                           |                                                                        |                                                                                                                                                   |              |              |
|            | Totals/Page Totals  Total Miles Addressed by CTP (Total Mileage Does Not Include Bridge Projects)  8.10 |                       |     |         |         | Total CTP Estimated Costs | \$1,004,400.00 | \$0.00                      | \$1,004,400.00                   | Total CRAF/FAEF Remaining<br>Estimated | \$12,323.59                                     | \$0.00                          |                                                                           |                                                                        |                                                                                                                                                   |              |              |